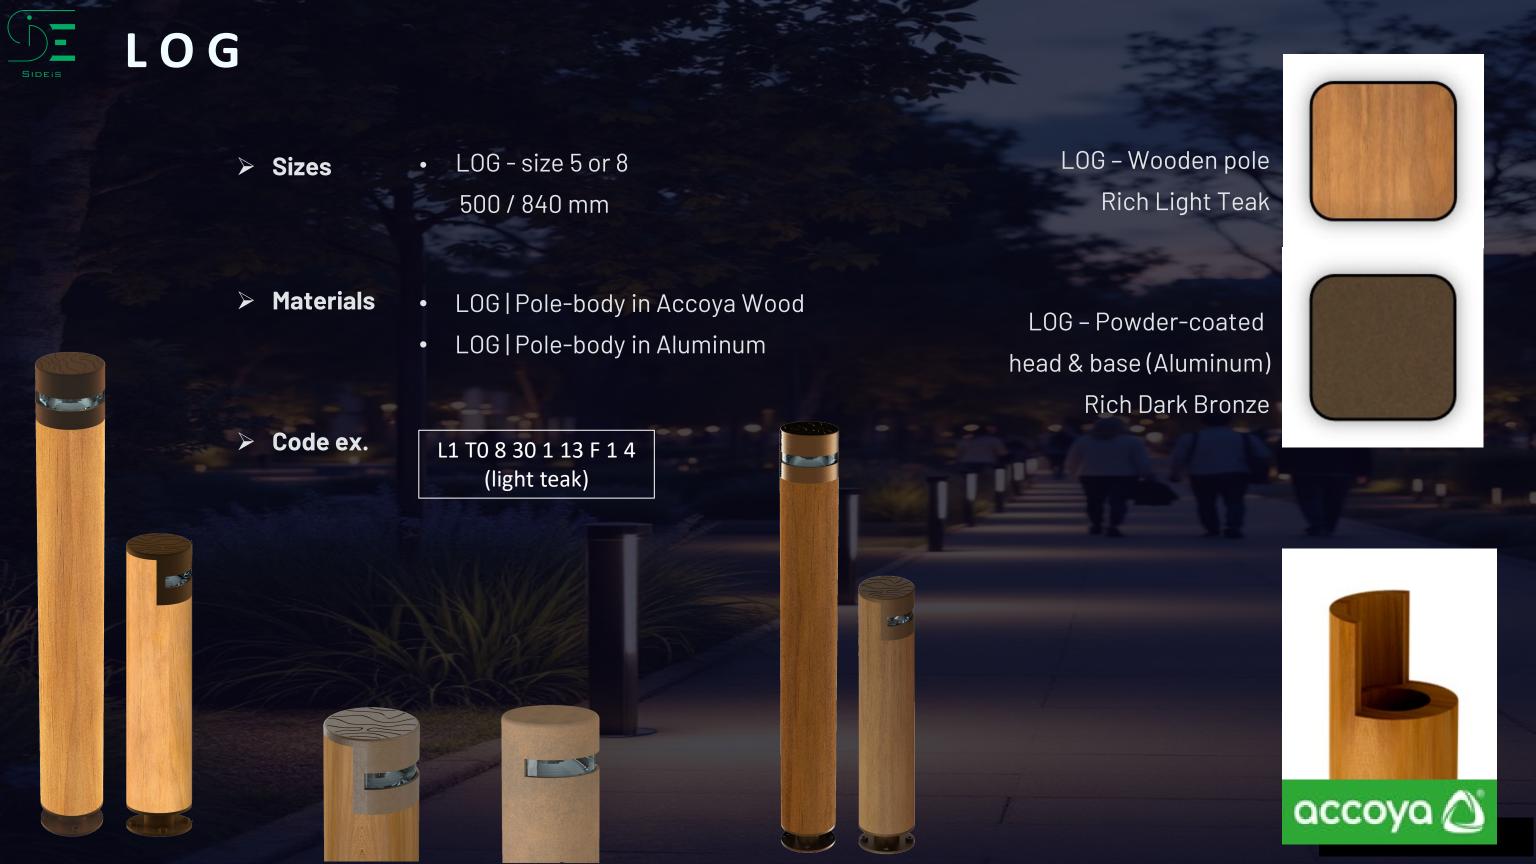

# LOG

For those who seek excellence, with premium materials, exclusive finishes, and smart technology. Maximum design freedom with customizable configurations for unique projects.

## **Prestige**

Luxury materials and finishes.

## **Smart Connectivity**

Integrated remote control systems.

### **Customization**

Advanced aesthetic options.

## **Advanced Technology**

Cutting-edge lighting solutions.

LOG combines refined aesthetics with advanced technology.

Premium materials and high-end finishes give LOG a distinctive character.

www.sideis.com | info@sideis.com