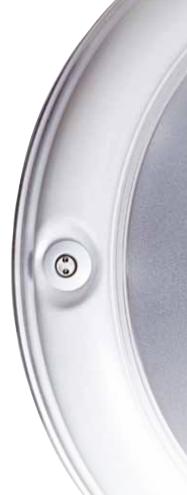

1

18

10

걸음

- 1 Anti-reflective polycarbonate diffuser
- 2 Coloured based protected by the diffuser
- 3 Tamperproof screws and large decorative washers
- 4 Removable counter-nut (easy maintenance)
- 5 Lever-resistant base
- 6 IP55 rated silicone gasket

#### More resistance

- IK10+ / 50 joules.
- Double enclosure
- Tamperproof screws