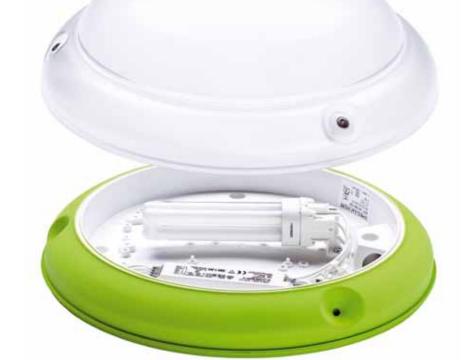

# More savings

- LED light sources
- Built-in microwave motion detection
- High power factor HF ballasts

### Greater resistance

Colours protected from weather and vandalism, so they last much longer!

For more information, contact our customer service