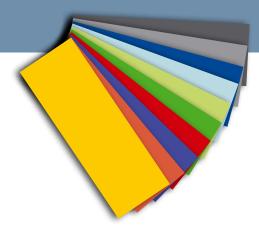

## More colours

- Four standard colours
- Special and RAL colours on request

# "À LA CARTE" COLOUR

Choose a colour from the standard Bang range or select a colour of your choice from the hundreds in the RAL colour scheme!

The patented full coverage of the Bang mechanism by its satin diffuser means we can apply a colour coating on the base and protect it by reclosing the unit. (\*)

(\*) The opal diffuser is not compatible with coloured bases.

N.B.: RAL colours are considered as an approximate value. As the colour of the base is seen through the diffuser, the final rendering may be slightly different from the exact RAL colour chosen.

Colours seen through transparent diffusers, satin, slightly pearled.