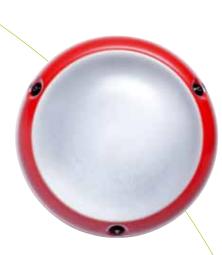

1

18

10

걸음

- 1 Anti-reflective polycarbonate diffuser
- 2 Coloured based protected by the diffuser
- 3 Tamperproof screws and large decorative washers
- 4 Removable counter-nut (easy maintenance)
- 5 Lever-resistant base
- 6 IP55 rated silicone gasket

#### More resistance

- IK10+ / 50 joules.
- Double enclosure
- Tamperproof screws