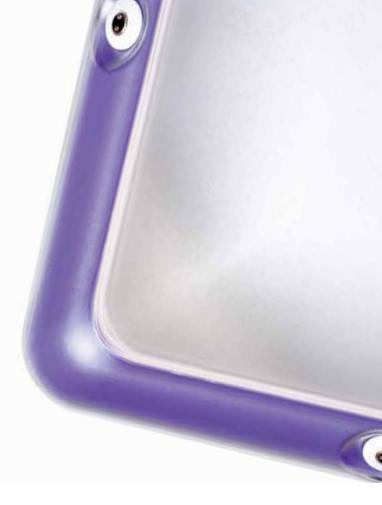

1

18

10

걸음

- 1 Anti-reflective polycarbonate diffuser
- 2 Coloured based protected by the diffuser
- 3 Tamperproof screws and large decorative washers
- 4 Removable counter-nut (easy maintenance)
- 5 Lever-resistant base
- 6 IP55 rated silicone gasket

# "À LA CARTE" COLOUR

Choose a colour from the standard Bang range or select a colour of your choice from the hundreds in the RAL colour scheme!

The patented full coverage of the Bang mechanism by its satin diffuser means we can apply a colour coating on the base and protect it by reclosing the unit. (\*)

Colours seen through transparent diffusers, satin, slightly pearled.