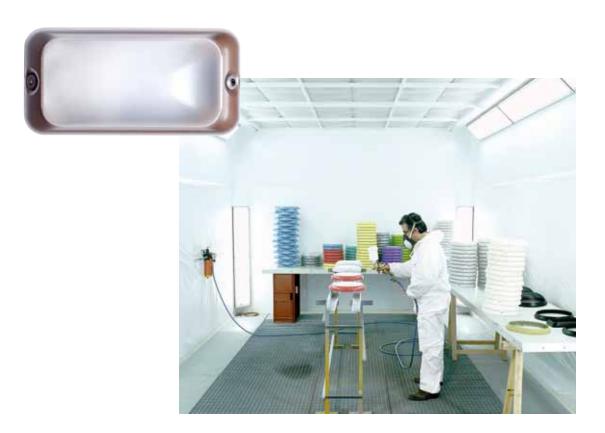

# "À LA CARTE" COLOUR

Choose a colour from the standard Bang range or select a colour of your choice from the hundreds in the RAL colour scheme!

The patented full coverage of the Bang mechanism by its satin diffuser means we can apply a colour coating on the base and protect it by reclosing the unit. (\*)

(\*) The opal diffuser is not compatible with coloured bases.

N.B.: RAL colours are considered as an approximate value. As the colour of the base is seen through the diffuser, the final rendering may be slightly different from the exact RAL colour chosen.

Colours seen through transparent diffusers, satin, slightly pearled.

### Greater resistance

Colours protected from weather and vandalism, so they last much longer!

For more information, contact our customer service