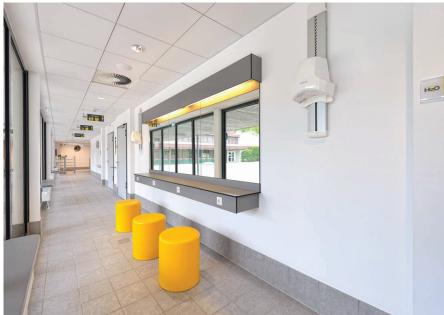

### Functional area

H2O indoor pool, Dinklage, Germany. Luminaire: complx. Architects: jbp-architects. Electrical design: Wilfried Heise engineering office @Stephan Brendgen

Foyers, checkout areas, cafeterias and restaurants are accessible to the public and they contribute to the functionality and overall quality of a swimming pool complex. An inviting lighting atmosphere is achieved through various elements:

- Ambient lighting: Recessed downlights provide sufficient illumination for optimum orientation in the space.
- Accent lighting: Downlights can be fitted with different light distributions. With a narrow spotlight or other spotlight technology, it is possible to create exciting accents.
- Scenic lighting: Wall and pendant lights with industrial designs achieve brilliant effects through reflective
  materials and create a pleasant, warm atmosphere.