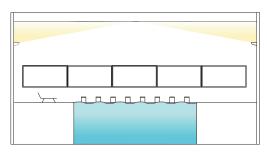

## Lighting concepts for swimming pools

Uniform lighting for an optimal view of the water

Luminaire: complx. 150

Indirect lights for pleasant atmospheric lighting

Asymmetric lighting from the poolside for low-ceilinged rooms

#### Integrated lighting with downlights

- Downlights offer the option to discreetly light a swimming pool from the ceiling.
- The complx. series offer a broad spectrum of light fittings with different radiation angles and power ratings, which allow for precise lighting and thus greater safety.
- Because of the high lighting quality, corrosion protection and high protection category IP65, Hoffmeister complx. downlights can also be arranged above the water.