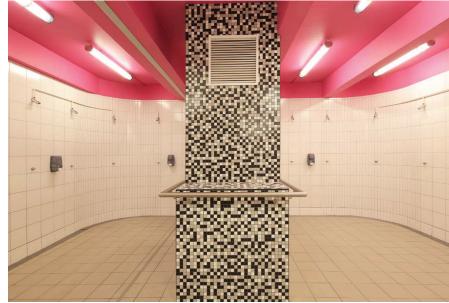

# Changing rooms and Showers

H2O indoor pool, Dinklage, Germany. Luminaire: complx. Architects; jbp-architects. Electrical design: Wilfried Heise engineering office @Stephan Brendgen

Lighting in shower areas require solutions that are specially suited to the humid environment, as well as a warm, white light of 3000K, which contribute to the atmosphere of relaxation and wellbeing.

- High protection category from IP65 (downlights) to IP69K (tube lights)
- An illumination level of 200 lux in the showers and changing rooms.
- · Lenses with a wide range of radiation angles avoid shadows and guarantee a sense of safety and cleanliness.
- Even lighting for styling and care areas.