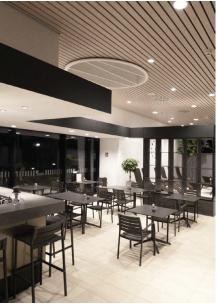

### Functional area

H2O indoor pool, Dinklage, Germany. Luminaire: complx. Architects: jbp-architects. Electrical design: Wilfried Heise engineering office @Stephan Brendgen

Foyers, checkout areas, cafeterias and restaurants are accessible to the public and they contribute to the functionality and overall quality of a swimming pool complex. An inviting lighting atmosphere is achieved through various elements:

- Ambient lighting: Recessed downlights provide sufficient illumination for optimum orientation in the space.
- Accent lighting: Downlights can be fitted with different light distributions. With a narrow spotlight or other spotlight technology, it is possible to create exciting accents.
- Scenic lighting: Wall and pendant lights with industrial designs achieve brilliant effects through reflective
  materials and create a pleasant, warm atmosphere.