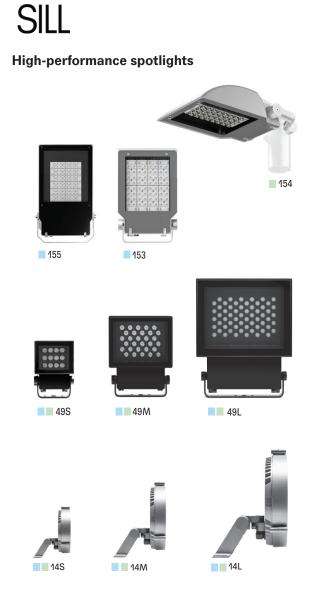

## Lighting concepts for swimming pools

Uniform lighting for an optimal view of the water

Luminaire: complx. 150

Indirect lights for pleasant atmospheric lighting

Asymmetric lighting from the poolside for low-ceilinged rooms

Projector: 155

Luminaire:

# Downlight Spotlight Area lighting Emergency/ Signage lighting complx. IP65 153 155 14 Series 49 Series Maxwell Mabuse

Aside from water sports, swimming pools are primarily used for leisure swimming. This must be taken into account during the lighting planning stage. The variety of lighting tools supports the creation of different lighting concepts, increasing its experiential value.