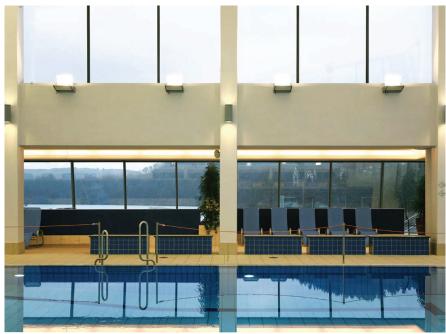

# Swimming pool

Olpe Leisure Centre, Germany. Luminaire: 153 ©Hoffmeister

Front page H2O indoor pool, Dinklage, Germany, Luminaire: complx. Architects: jbp-architects. Electrical design: Wilfried Heise engineering office @Stephan Brendgen

# Swimming pools

Olpe Leisure Centre, Germany. Luminaire: 153 @Hoffmeister

100, 150, 200