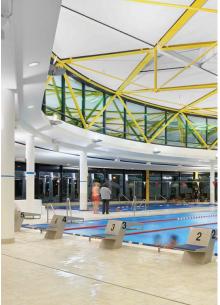

Private house, France. Luminaire: Seurat ©Morgane Legall

Lentpark, Cologne, Germany. Projector: 155. Architects: Schulitz architects, electrical planning: Heuchling engineering office ©Hoffmeister

# **SHS Lighting: Three strong brands**

Lentpark, Cologne, Germany. Projector: 155. Architects: Schulitz architects. Electrical design: Ibah ©Hoffmeister