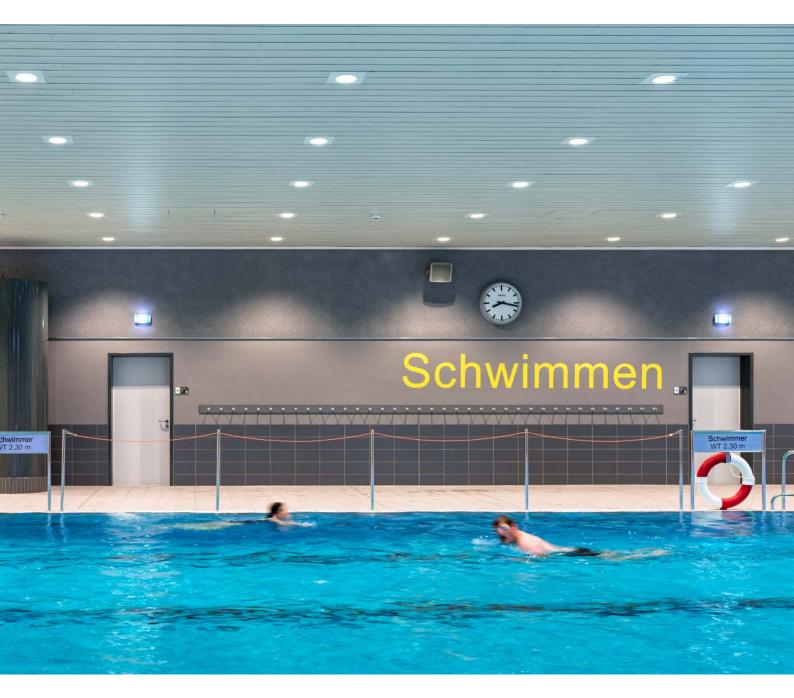

# Swimming pool

Olpe Leisure Centre, Germany. Luminaire: 153 ©Hoffmeister

Front page H2O indoor pool, Dinklage, Germany, Luminaire: complx. Architects: jbp-architects. Electrical design: Wilfried Heise engineering office @Stephan Brendgen

## Lighting concepts for swimming pools

Uniform lighting for an optimal view of the water

Luminaire: complx. 150

Indirect lights for pleasant atmospheric lighting

Asymmetric lighting from the poolside for low-ceilinged rooms