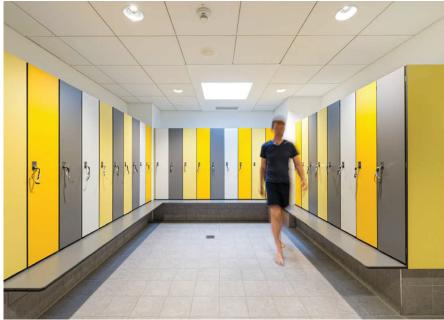

# Changing rooms and Showers

H2O indoor pool, Dinklage, Germany. Luminaire: complx. Architects; jbp-architects. Electrical design: Wilfried Heise engineering office @Stephan Brendgen

Lighting in shower areas require solutions that are specially suited to the humid environment, as well as a warm, white light of 3000K, which contribute to the atmosphere of relaxation and wellbeing.

- High protection category from IP65 (downlights) to IP69K (tube lights)
- An illumination level of 200 lux in the showers and changing rooms.
- · Lenses with a wide range of radiation angles avoid shadows and guarantee a sense of safety and cleanliness.
- Even lighting for styling and care areas.