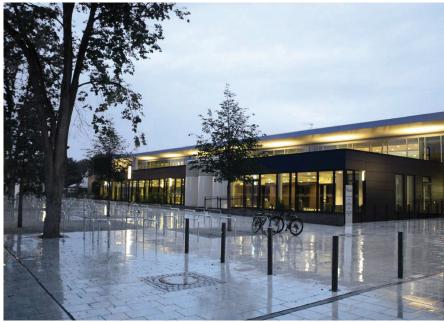

### Outdoor area

Fresch Swimming pool, Freising, Germany. Luminaire: led.modular. Architects: Venneberg & Zech. Electrical design: Mr Methling, Ibah @Michael Schönau

Swimming pools should also look attractive and inviting from the outside. The lightingin the swimming pool as well as those on the outside of the building can make a significant contribution to this. Since swimming pools are often fitted with large windows, the effect of the light coming in from the outside must be taken into account when planning lighting. Sammode, Hoffmeister and Sill cater to all needs, providing general lighting for architectural appreciation, pathway lighting, spotlights, built-in lights and tube lighting systems.

Private house, France. Luminaire: Seurat ©Morgane Legall

Lentpark, Cologne, Germany. Projector: 155. Architects: Schulitz architects, electrical planning: Heuchling engineering office ©Hoffmeister