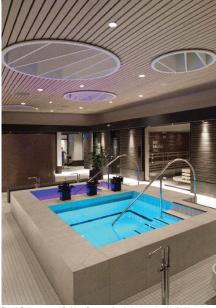

# Swimming pool

Olpe Leisure Centre, Germany. Luminaire: 153 ©Hoffmeister

Front page H2O indoor pool, Dinklage, Germany, Luminaire: complx. Architects: jbp-architects. Electrical design: Wilfried Heise engineering office @Stephan Brendgen

## Lighting concepts for swimming pools

Uniform lighting for an optimal view of the water

Luminaire: complx. 150

Indirect lights for pleasant atmospheric lighting

Asymmetric lighting from the poolside for low-ceilinged rooms

#### Integrated lighting with downlights

- Downlights offer the option to discreetly light a swimming pool from the ceiling.
- The complx. series offer a broad spectrum of light fittings with different radiation angles and power ratings, which allow for precise lighting and thus greater safety.
- Because of the high lighting quality, corrosion protection and high protection category IP65, Hoffmeister complx. downlights can also be arranged above the water.

#### Indirect lighting with spotlights

- Indirect lighting, reflected from the ceiling, provides a pleasant atmosphere in the swimming pool.
- The asymmetric light casts no shadows and emphasises the height of the room.
- There is no glare, creating optimal conditions for both employees and guests.

#### Asymmetric lighting from the poolside

- The asymmetric lighting from the poolside provides illumination for rooms with low ceilings, convertible roofs or ceilings with poor reflection.
- The installation height determines the uniformity above the water.