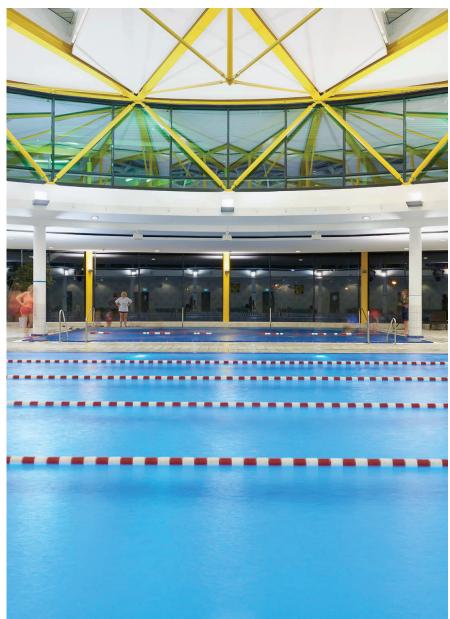

# Swimming pool

Olpe Leisure Centre, Germany. Luminaire: 153 ©Hoffmeister

Front page H2O indoor pool, Dinklage, Germany, Luminaire: complx. Architects: jbp-architects. Electrical design: Wilfried Heise engineering office @Stephan Brendgen