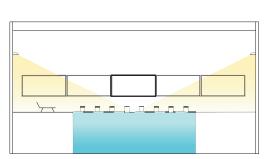

## Lighting concepts for swimming pools

Uniform lighting for an optimal view of the water

Luminaire: complx. 150

Indirect lights for pleasant atmospheric lighting

Asymmetric lighting from the poolside for low-ceilinged rooms

#### Indirect lighting with spotlights

- Indirect lighting, reflected from the ceiling, provides a pleasant atmosphere in the swimming pool.
- The asymmetric light casts no shadows and emphasises the height of the room.
- There is no glare, creating optimal conditions for both employees and guests.

#### Asymmetric lighting from the poolside

- The asymmetric lighting from the poolside provides illumination for rooms with low ceilings, convertible roofs or ceilings with poor reflection.
- The installation height determines the uniformity above the water.