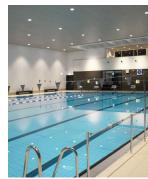

# Swimming pool

Olpe Leisure Centre, Germany. Luminaire: 153 ©Hoffmeister

Front page H2O indoor pool, Dinklage, Germany, Luminaire: complx. Architects: jbp-architects. Electrical design: Wilfried Heise engineering office @Stephan Brendgen

# Swimming pools

Olpe Leisure Centre, Germany. Luminaire: 153 @Hoffmeister

100, 150, 200