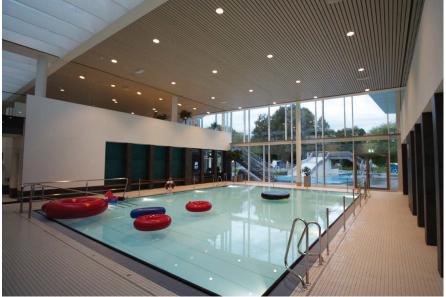

# Swimming pool

Olpe Leisure Centre, Germany. Luminaire: 153 ©Hoffmeister

Front page H2O indoor pool, Dinklage, Germany, Luminaire: complx. Architects: jbp-architects. Electrical design: Wilfried Heise engineering office @Stephan Brendgen

## Lighting concepts for swimming pools

Uniform lighting for an optimal view of the water

Luminaire: complx. 150

Indirect lights for pleasant atmospheric lighting

Asymmetric lighting from the poolside for low-ceilinged rooms