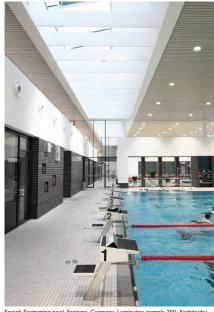

# Downlight Spotlight Area lighting Emergency/ Signage lighting complx. IP65 153 155 14 Series 49 Series Maxwell Mabuse

Aside from water sports, swimming pools are primarily used for leisure swimming. This must be taken into account during the lighting planning stage. The variety of lighting tools supports the creation of different lighting concepts, increasing its experiential value.

For example, the 14 Spotlight Series offers the option of coloured lighting. Thanks to controllable RGBW or RGBN boards (red, green blue and warm or natural white light), swimming pools can be transformed into events halls.