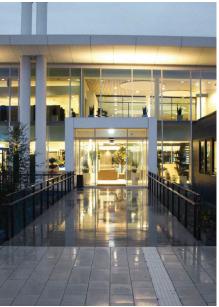

### Functional area

H2O indoor pool, Dinklage, Germany. Luminaire: complx. Architects: jbp-architects. Electrical design: Wilfried Heise engineering office @Stephan Brendgen

Foyers, checkout areas, cafeterias and restaurants are accessible to the public and they contribute to the functionality and overall quality of a swimming pool complex. An inviting lighting atmosphere is achieved through various elements:

- Ambient lighting: Recessed downlights provide sufficient illumination for optimum orientation in the space.
- Accent lighting: Downlights can be fitted with different light distributions. With a narrow spotlight or other spotlight technology, it is possible to create exciting accents.
- Scenic lighting: Wall and pendant lights with industrial designs achieve brilliant effects through reflective
  materials and create a pleasant, warm atmosphere.