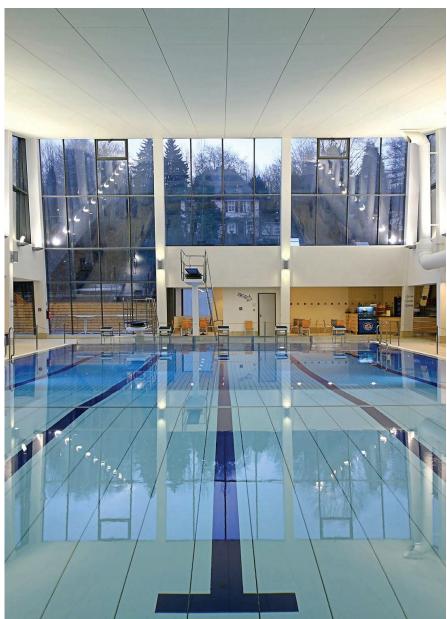

# Swimming pools

Olpe Leisure Centre, Germany. Luminaire: 153 @Hoffmeister

100, 150, 200