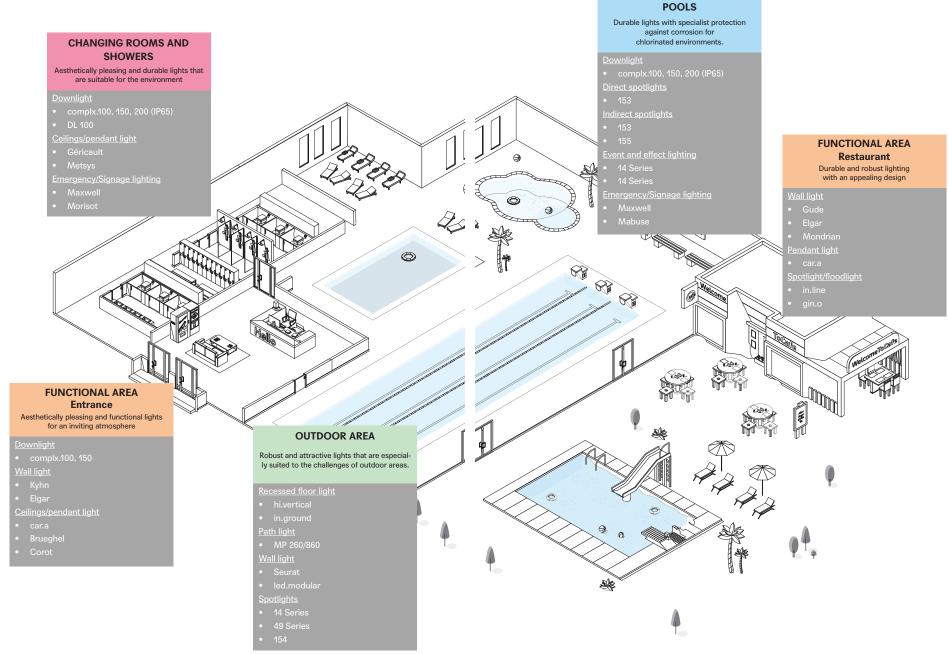

# Changing rooms and Showers

H2O indoor pool, Dinklage, Germany. Luminaire: complx. Architects; jbp-architects. Electrical design: Wilfried Heise engineering office @Stephan Brendgen

Lighting in shower areas require solutions that are specially suited to the humid environment, as well as a warm, white light of 3000K, which contribute to the atmosphere of relaxation and wellbeing.

### Functional area

H2O indoor pool, Dinklage, Germany. Luminaire: complx. Architects: jbp-architects. Electrical design: Wilfried Heise engineering office @Stephan Brendgen

Foyers, checkout areas, cafeterias and restaurants are accessible to the public and they contribute to the functionality and overall quality of a swimming pool complex. An inviting lighting atmosphere is achieved through various elements:

### Outdoor area

Fresch Swimming pool, Freising, Germany. Luminaire: led.modular. Architects: Venneberg & Zech. Electrical design: Mr Methling, Ibah @Michael Schönau

Swimming pools should also look attractive and inviting from the outside. The lightingin the swimming pool as well as those on the outside of the building can make a significant contribution to this. Since swimming pools are often fitted with large windows, the effect of the light coming in from the outside must be taken into account when planning lighting. Sammode, Hoffmeister and Sill cater to all needs, providing general lighting for architectural appreciation, pathway lighting, spotlights, built-in lights and tube lighting systems.