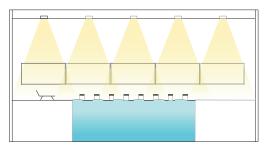

#### Integrated lighting with downlights

- Downlights offer the option to discreetly light a swimming pool from the ceiling.
- The complx. series offer a broad spectrum of light fittings with different radiation angles and power ratings, which allow for precise lighting and thus greater safety.
- Because of the high lighting quality, corrosion protection and high protection category IP65, Hoffmeister complx. downlights can also be arranged above the water.

#### Indirect lighting with spotlights

- Indirect lighting, reflected from the ceiling, provides a pleasant atmosphere in the swimming pool.
- The asymmetric light casts no shadows and emphasises the height of the room.
- There is no glare, creating optimal conditions for both employees and guests.

#### Asymmetric lighting from the poolside

- The asymmetric lighting from the poolside provides illumination for rooms with low ceilings, convertible roofs or ceilings with poor reflection.
- The installation height determines the uniformity above the water.