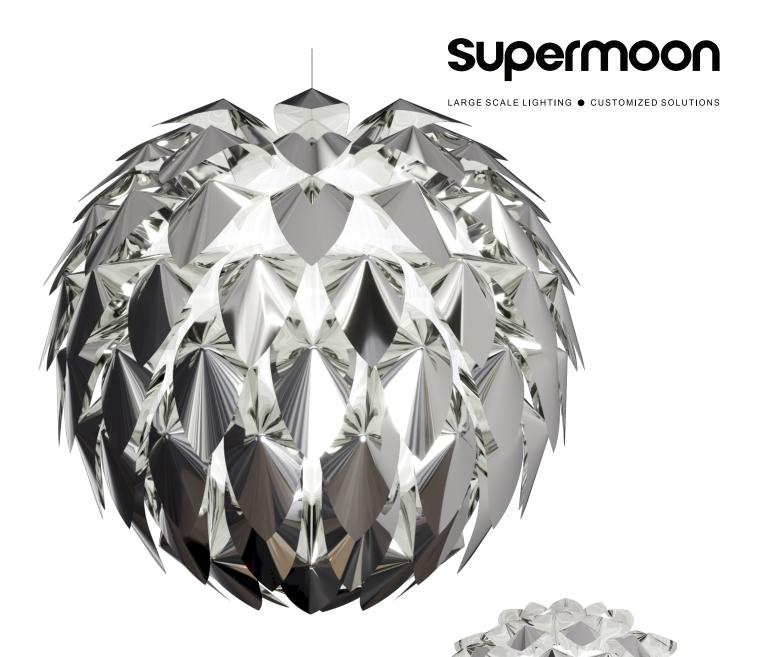

NAME: MOON FLOWER ONE

DESIGN-MATERIAL, PETALS (Effect Films/Paint):

POLISHED SILVER

### **CONSTRUCTION-MATERIAL:**

- -Petals: Polycarbonate 500 µm fitted effect films/paint
- -Core: prismatic polycarbonate 500 µm
- -Supporting construction: mirror polished stainless steel

# INTEGRATED SMART LIGHT SOURCE:

- -LED 3000/6000 lumen
- -Adjustable from warm white (2700K) to cold white (6500K)
- -Dimmable
- -Density-class IP20, Class II
- -Input voltage: 200-240V
- -Voltage: 24V