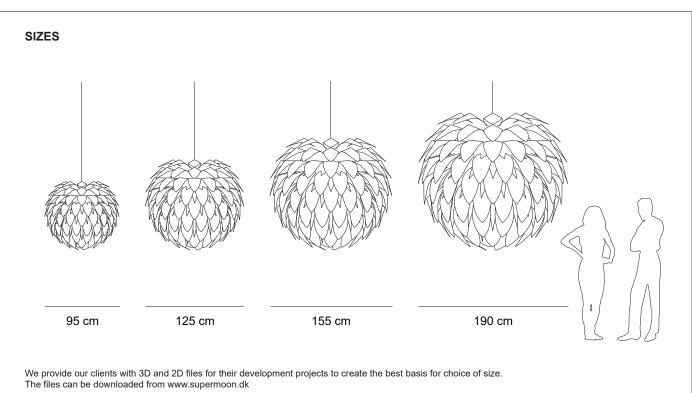

NAME: MOON FLOWER ONE

DESIGN-MATERIAL, PETALS (Effect Films/Paint):

POLISHED SILVER

### **CONSTRUCTION-MATERIAL:**

- -Petals: Polycarbonate 500 µm fitted effect films/paint
- -Core: prismatic polycarbonate 500 µm
- -Supporting construction: mirror polished stainless steel

# INTEGRATED SMART LIGHT SOURCE:

- -LED 3000/6000 lumen
- -Adjustable from warm white (2700K) to cold white (6500K)
- -Dimmable
- -Density-class IP20, Class II
- -Input voltage: 200-240V
- -Voltage: 24V