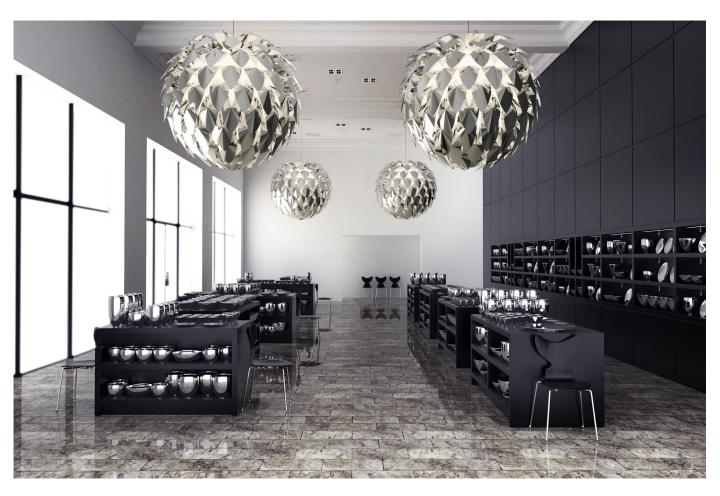

#### **SOCIAL LIGHTING**

SUPERMOON focuses on the contract market with particular focus on social lighting for the hospitality sector and office

Social lighting plays a significant role in setting the mood and atmosphere in an establishment, whether it be a hotel-lobby, restaurant, conference room, atrium space in an office domicile or cultural institution.

There are a number of factors to consider when lighting a Social space: the size and shape of the space, the various intended use of the space, the intended audience, and the intended message the brand want to communicate. Many elements come into play, such as white-hue, brightness, colours and energy efficiency

#### ADJUSTEBEL COLOUR LIGHT FOR EVENTS

A common feature of Social spaces is that they are used for hosting various events. The key to lighting these areas is flexibility and versatility; to emphasize a desired visual expression, atmosphere or mood. SUPERMOON offers therefore the opportunity to add an additional colour-adjustebel light source. Our centrepiece large-scale lighting can be used as a cornerstone for creating the desired atmosphere and visual expression for any given event. Only the imagination sets the limits.