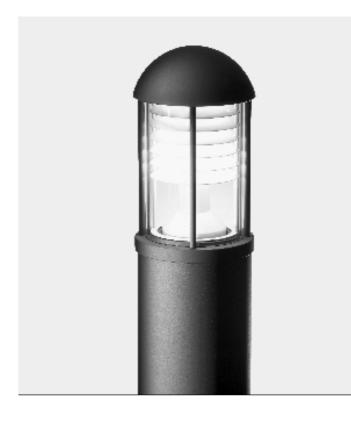

#### **TOLEDO LED**

19.11202.0V001 1X LED E27

Illuminating Bollard TOLEDO
Made of galvanised steel section ø 177,8 mm
Cover made of aluminium
Glass cover made of PMMA, clear
With lamella reflector without mirror
Elec. equip.: 1xE27 socket for LED lamp (220-240V/50-60Hz)
Without lamp (Type SLT-CRL-960, max. 15W)
Separate embedded base with 2 openings for cable entry
With inspection-door and C-rail for fuse-box
Ingress protection IP54, Protection Rating I
Colour: DB 703

#### **Advantages**

- · Internal lamellar reflector to avoid glare
- · Cover made of impact resistant PMMA
- The TOLEDO product family makes integrated lighting solutions possible