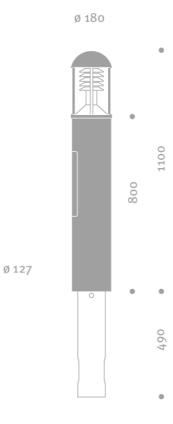

Made of galvanised steel section ø 177,8 mm
Cover made of aluminium
Glass cover made of PMMA, clear
With lamella reflector without mirror
Elec. equip.: 1xE27 socket for LED lamp (220-240V/50-60Hz)
Without lamp (Type SLT-CRL-960, max. 15W)
Separate embedded base with 2 openings for cable entry
With inspection-door and C-rail for fuse-box
Ingress protection IP54, Protection Rating I
Colour: DB 703

#### **Technical values**

Ingress protection IP54

 $\epsilon$ 

#### **Advantages**

- · Internal lamellar reflector to avoid glare
- · Cover made of impact resistant PMMA
- The TOLEDO product family makes integrated lighting solutions possible

#### **Downloads**

Drawings: Toledo\_LP.png

Installation instructions: HessMA\_TOLEDO\_LED\_POLLER.pdf



# .hess

## **TOLEDO LED**

**Drawings** 



### Projects



Ronald McDonald Haus DE - Essen



Ronald McDonald Haus DE - Essen



Hotel Allegro CH - Bern