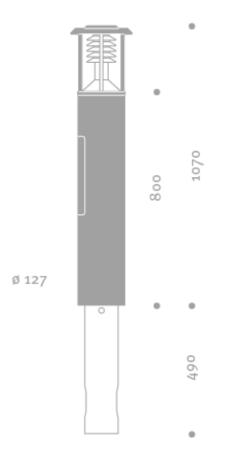

of galvanised steel section ø 177,8 mm Cover made of aluminium Cover made of PMMA, clear With lamella reflector without mirror Elec. equip.: 1xE27 socket for LED lamp (220-240V/50-60Hz) Without lamp (Type SLT-CRL-960, max. 15W) Separate embedded base with 2 openings for cable entry With inspection-door and C-rail for fuse-box Ingress protection IP54, Protection Rating I Colour: DB 703

IP54

#### **Technical values**

Ingress protection

(€

#### Advantages

- · Recessed lamellar reflector to avoid glare
- $\cdot$  Cover made of impact resistant PMMA

• The MADRID product family makes integrated lighting solutions possible

#### Downloads

Drawings:

Installation instructions:

MADRID.DXF.zip Madrid\_LP.png HessMA\_MADRID\_LED\_POLLER.pdf



## .hess

### **MADRID LED**

Drawings

ø 234