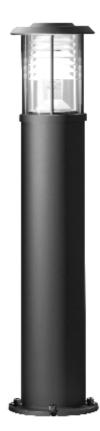

## MADRID LED

Lichtpoller 19.15702.0V001 1X LED E27

Illuminating Bollard MADRID Made of galvanised steel section ø 177,8 mm Cover made of aluminium Cover made of PMMA, clear With lamella reflector without mirror Elec. equip.: 1xE27 socket for LED lamp (220-240V/50-60Hz) Without lamp (Type SLT-CRL-960, max. 15W) Separate embedded base with 2 openings for cable entry With inspection-door and C-rail for fuse-box Ingress protection IP54, Protection Rating I Colour: DB 703

#### Advantages

- · Recessed lamellar reflector to avoid glare
- $\cdot$  Cover made of impact resistant PMMA

• The MADRID product family makes integrated lighting solutions possible