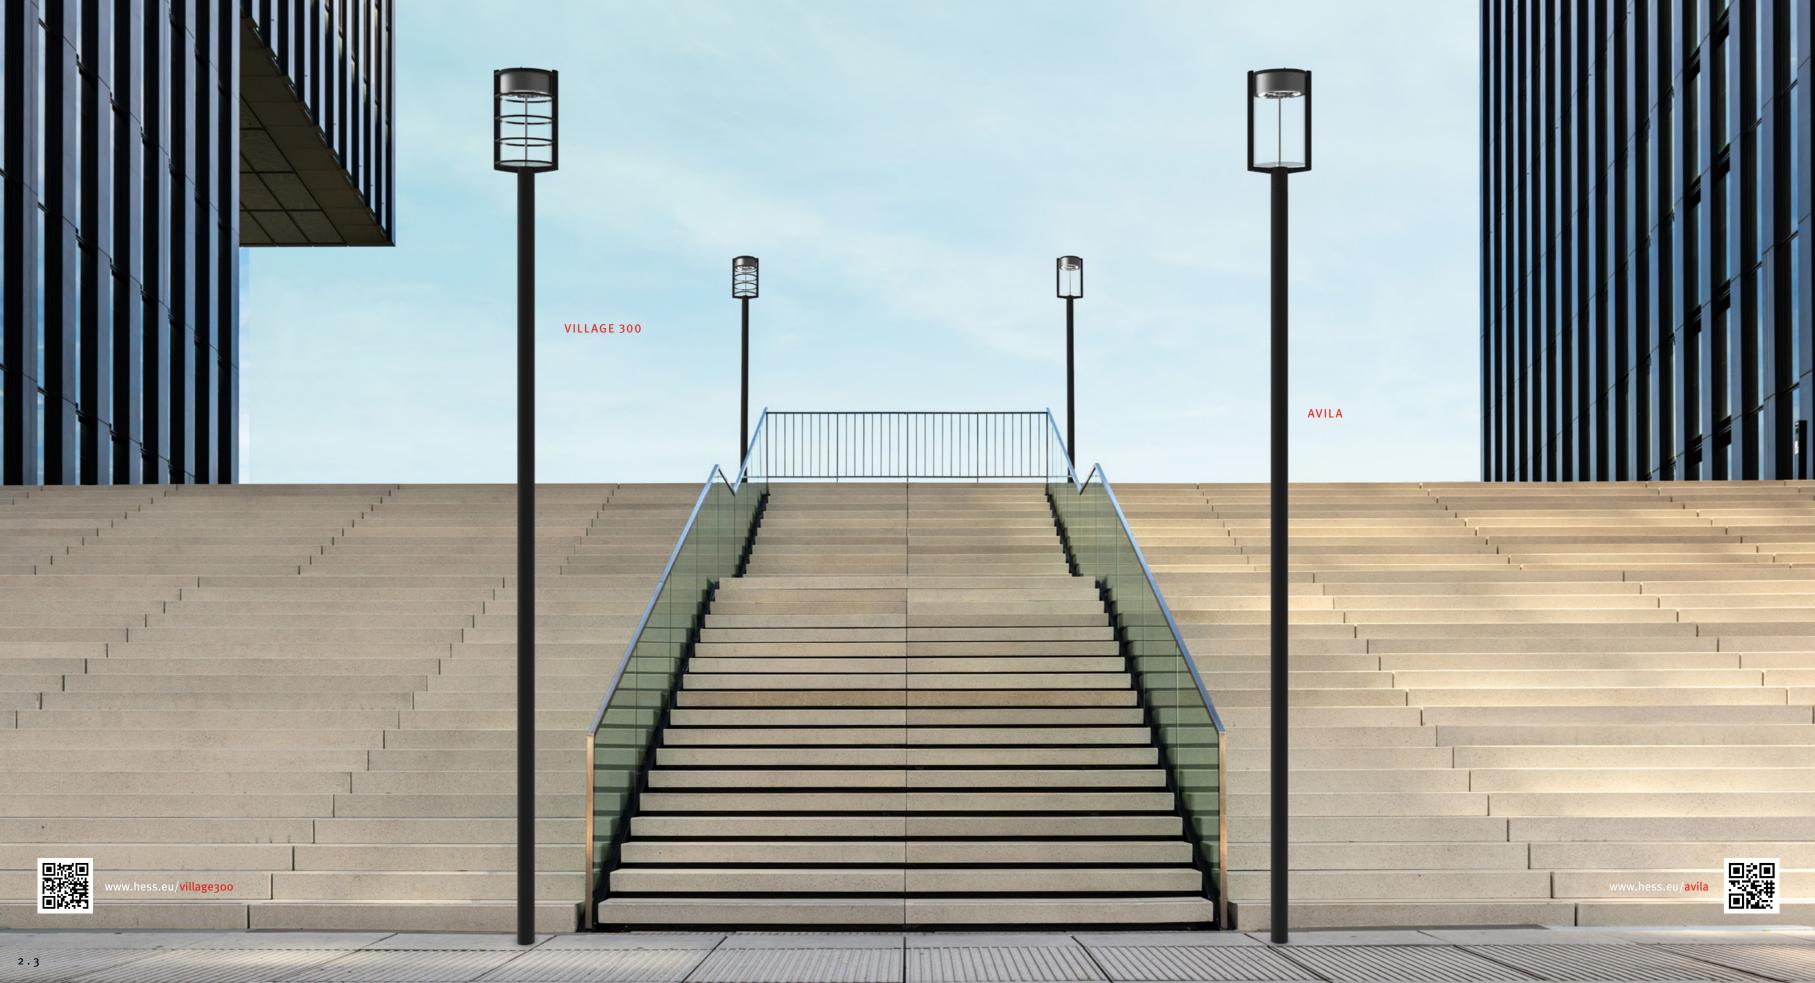

# **Elegant and decorative!**

The VILLAGE 300: An expressive design luminaire for the holistic design of urban spaces. Clear and minimalist in design, the VILLAGE 300 fits harmoniously into almost any architectural environment.

At the same time, the VILLAGE 300 sets accents. Characterised by five aluminium rings, that encircle the luminaire body, the luminaire appears both elegant and decorative.

The VILLAGE 300 – a luminaire that sheds a positive light on its environment.

Equipped with state-of-the-art and extremely powerful LEVO3 technology with a maximum rated input power of 53 watts, it offers a variety of lighting characteristics – from asymmetric to asymmetric wide, deep or right illumination clear through to rotationally symmetrical – and thus has an especially wide range of applications, even at heights of up to 6 meters.