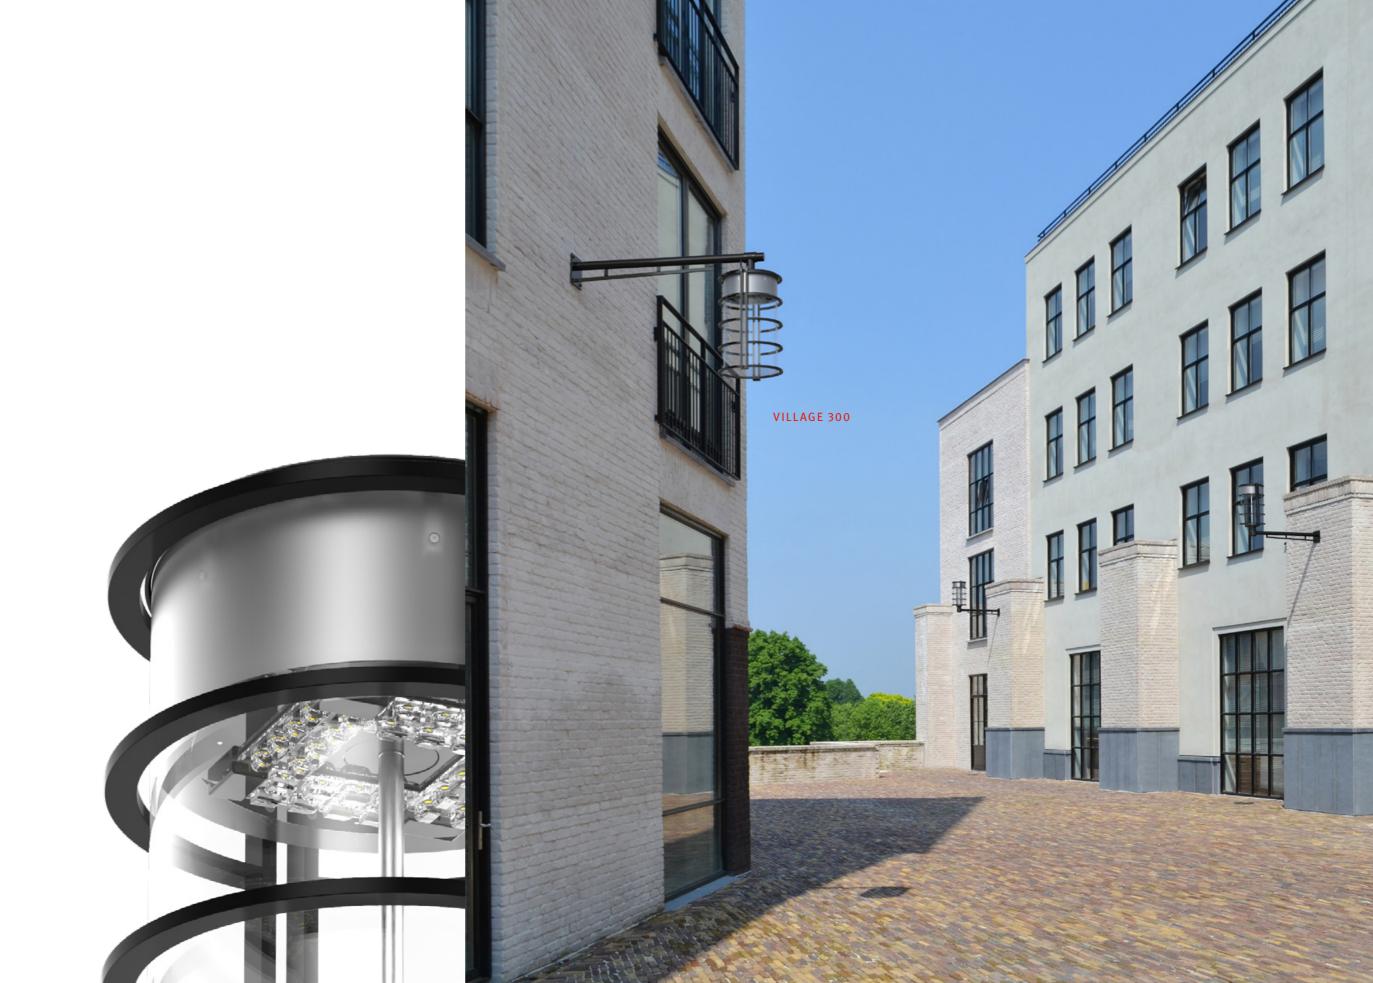

Equipped with state-of-the-art and extremely powerful LEVO3 technology with a maximum rated input power of 53 watts, it offers a variety of lighting characteristics – from asymmetric to asymmetric wide, deep or right illumination clear through to rotationally symmetrical – and thus has an especially wide range of applications, even at heights of up to 6 meters.

The VILLAGE 300 has an important key feature: As a result of the intelligent arrangement of the LEDs, the aluminium rings, that lend the luminaire its stylistic character, do not create shadows – therefore, homogeneous light distribution and the best lighting are ensured with maximum efficiency.