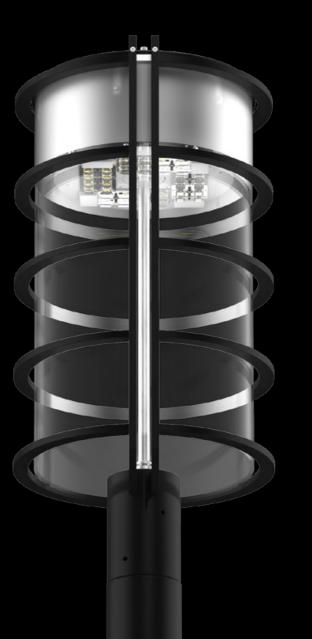

## A perfect presence, also at night!

The VILLAGE 300 meets the highest demands on functionality and efficiency: The most modern LED technology, a variety of optics as well as innovative dimming systems ensure you are equipped to meet practically all lighting requirements.

Equipped with state-of-the-art and extremely powerful LEVO3 technology with a maximum rated input power of 53 watts, it offers a variety of lighting characteristics – from asymmetric to asymmetric wide, deep or right illumination clear through to rotationally symmetrical – and thus has an especially wide range of applications, even at heights of up to 6 meters.

The VILLAGE 300 has an important key feature: As a result of the intelligent arrangement of the LEDs, the aluminium rings, that lend the luminaire its stylistic character, do not create shadows – therefore, homogeneous light distribution and the best lighting are ensured with maximum efficiency.