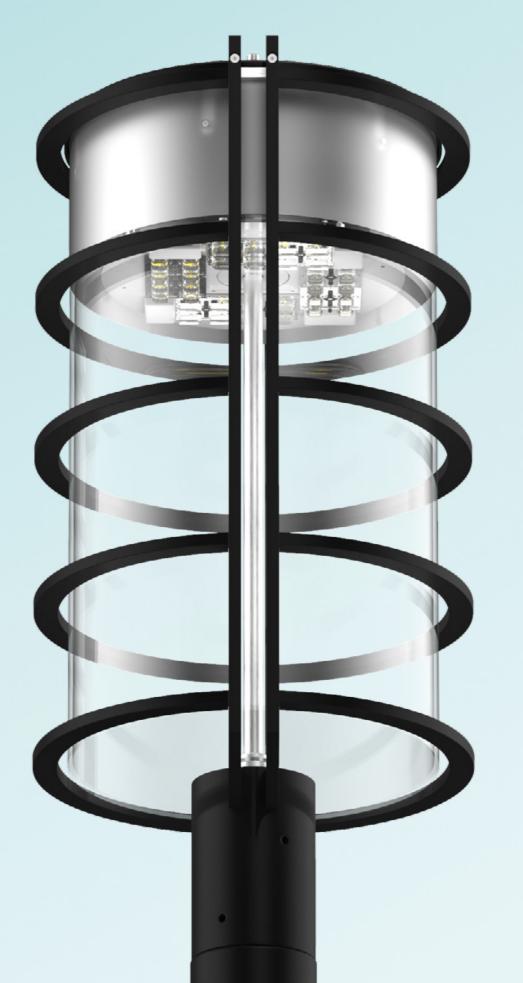

#### VILLAGE 300

As a special version, even more customised!

Individuality is a priority for us. Highlight your city's individuality even more with VILLAGE 300 as a special version.

What does your desire for individuality look like?

The illustration shows a special version with a copper coloured perforated plate, which has additional illumination during the evening and after dark, and which lends the light a special tone – for an impressive effect during the day and a particularly atmospheric lighting mood at night.