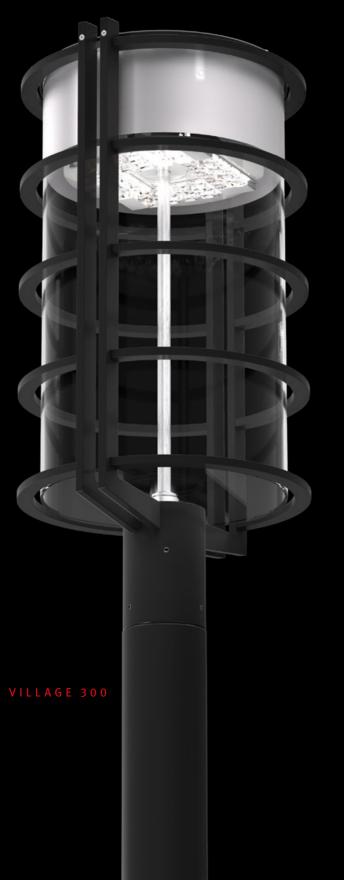

# **Elegant and decorative!**

The VILLAGE 300: An expressive design luminaire for the holistic design of urban spaces. Clear and minimalist in design, the VILLAGE 300 fits harmoniously into almost any architectural environment.

At the same time, the VILLAGE 300 sets accents. Characterised by five aluminium rings, that encircle the luminaire body, the luminaire appears both elegant and decorative.

The VILLAGE 300 – a luminaire that sheds a positive light on its environment.

The VILLAGE 300 has an important key feature: As a result of the intelligent arrangement of the LEDs, the aluminium rings, that lend the luminaire its stylistic character, do not create shadows – therefore, homogeneous light distribution and the best lighting are ensured with maximum efficiency.