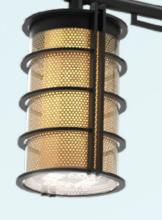

#### VILLAGE 300

As a special version, even more customised!

Individuality is a priority for us. Highlight your city's individuality even more with VILLAGE 300 as a special version.

What does your desire for individuality look like?

The illustration shows a special version with a copper coloured perforated plate, which has additional illumination during the evening and after dark, and which lends the light a special tone – for an impressive effect during the day and a particularly atmospheric lighting mood at night.