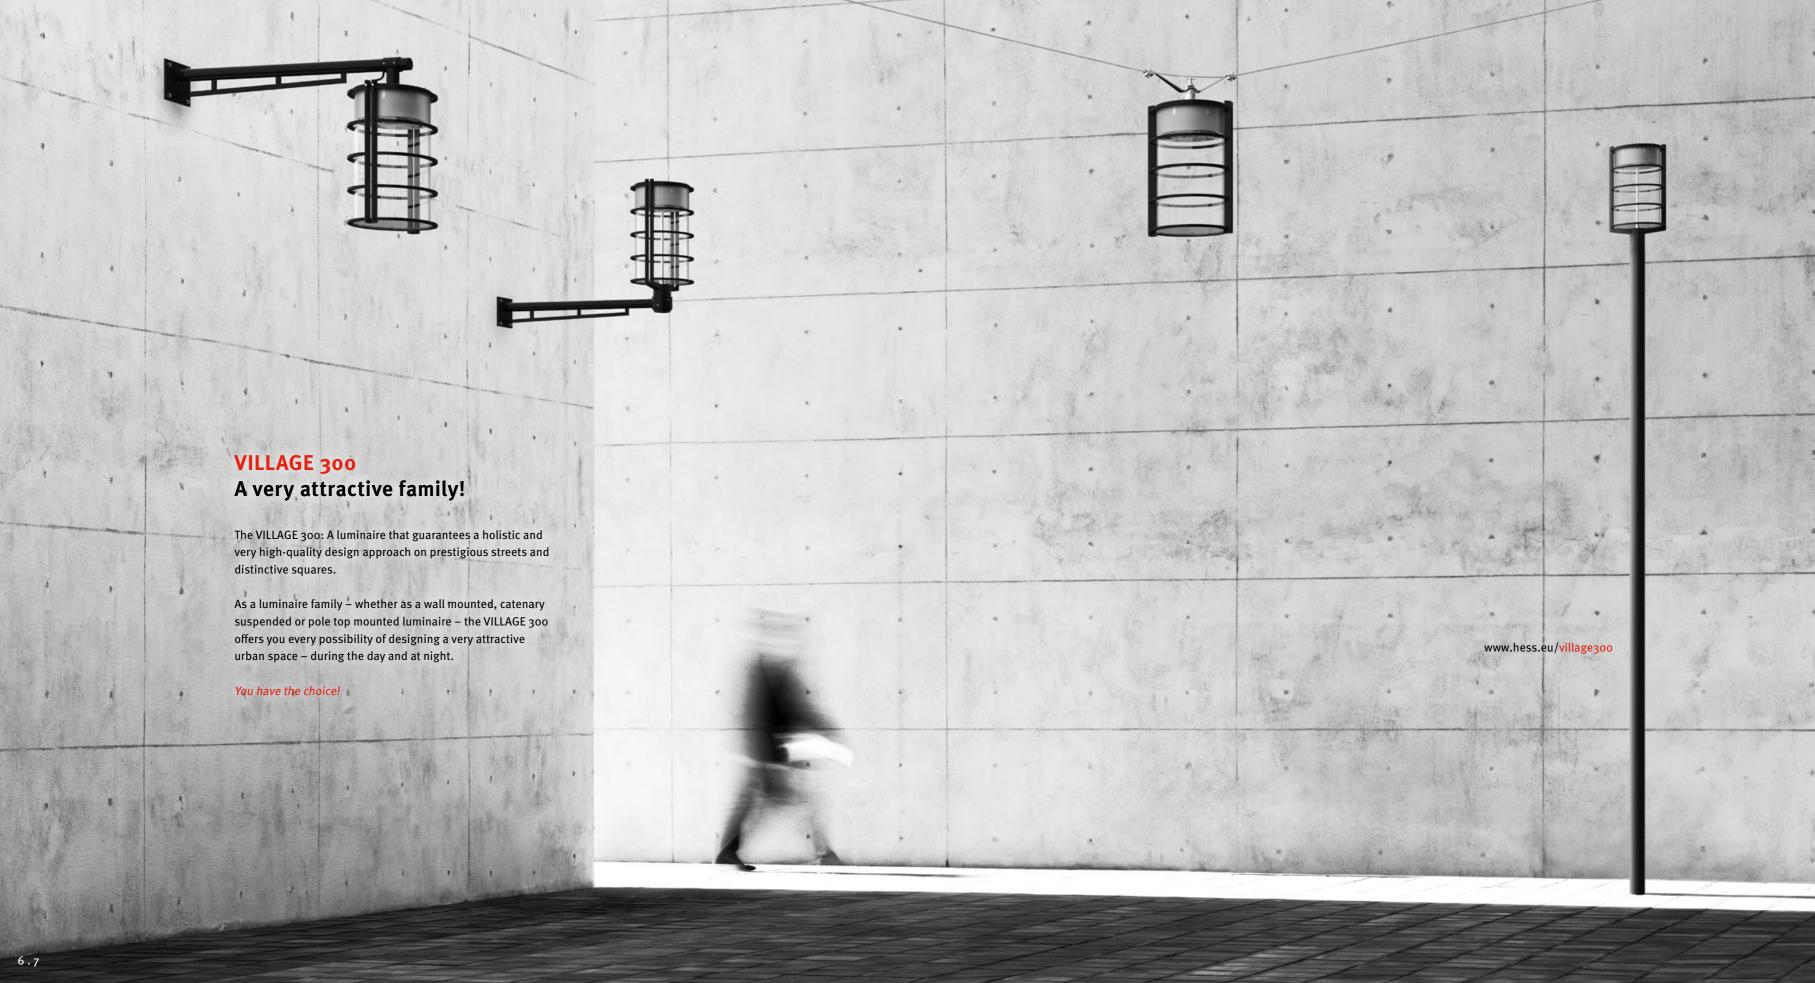

## **VILLAGE 300**

# **Elegant and decorative!**

The VILLAGE 300: An expressive design luminaire for the holistic design of urban spaces. Clear and minimalist in design, the VILLAGE 300 fits harmoniously into almost any architectural environment.

At the same time, the VILLAGE 300 sets accents. Characterised by five aluminium rings, that encircle the luminaire body, the luminaire appears both elegant and decorative.

The VILLAGE 300 – a luminaire that sheds a positive light on its environment.