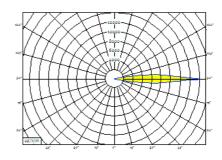

#### **Technical values**

Ingress protection

Rated input power [W]54.0Rated luminous flux [lm]5162.0Efficiency [lm/W] system95.6

LED lifetime: L80 B10 / 85.000h - TA <= 25°C L70 B10 / 50.000h - TA >25 - <=50°C

#### Photometric reports