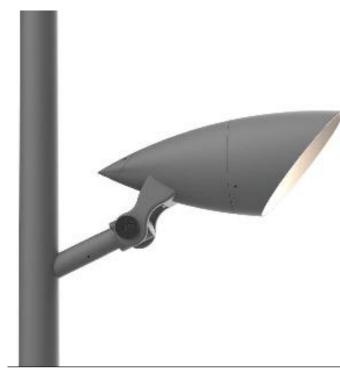

## **ARINI LIGHT**

ARINI LIGHT Leuchtenkopf 17.10100.0V001 LED 54W SKI 3000K 10°

Luminaire head ARINI LIGHT Luminaire head and shroud made from die cast aluminium End cap made from PC, painted Hinge for horizontal (max. 120°) and vertical (max. 130°) adjustment 360° adjustment of shroud possible Luminaire cover made from PMMA Elec. equip. with LED module Light colour 3000K System power approx. 54W Optic 10° rotationally symmetric Ingress protection IP 66 Protection Rating I Connection: Pre-wired (10000mm), 3G x 1,0 mm<sup>2</sup> Colour: RAL (classic-unicolour) / HESS-DB+Glimmer (to be specified). RAL Pearl-Metallic on request