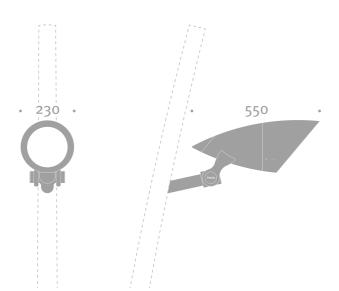

time: L80 B10 / 85.000h - TA <= 25°C L70 B10 / 50.000h - TA >25 - <=50°C

CE

#### Advantages

 $\cdot$  Diverse because ARINI offers you all new possibilities for designing with light.

• Intelligent because ARINI can see, communicate, entertain and inform.

 $\cdot$  And colourful since, with ARINI, more than accents can be set during the day and at night.

#### Downloads

| Drawings:                  | ARINI_Le |
|----------------------------|----------|
| Installation instructions: | HessMA   |
| Catalogue page:            | Hess_DE  |
| Photometric reports:       | ARI5774  |
|                            | A D I    |

ARINI\_Leuchtenkopf.png HessMA\_ARINI.pdf Hess\_DB\_ARINI\_EN.pdf ARI5774LC3B.GIF ARI5774LC3B.LDT



#### Photometric reports



## .hess

## **ARINI LIGHT**

Drawings



### Projects



Zandvoort NL - Zandvoort



Zandvoort NL - Zandvoort



Zandvoort NL - Zandvoort