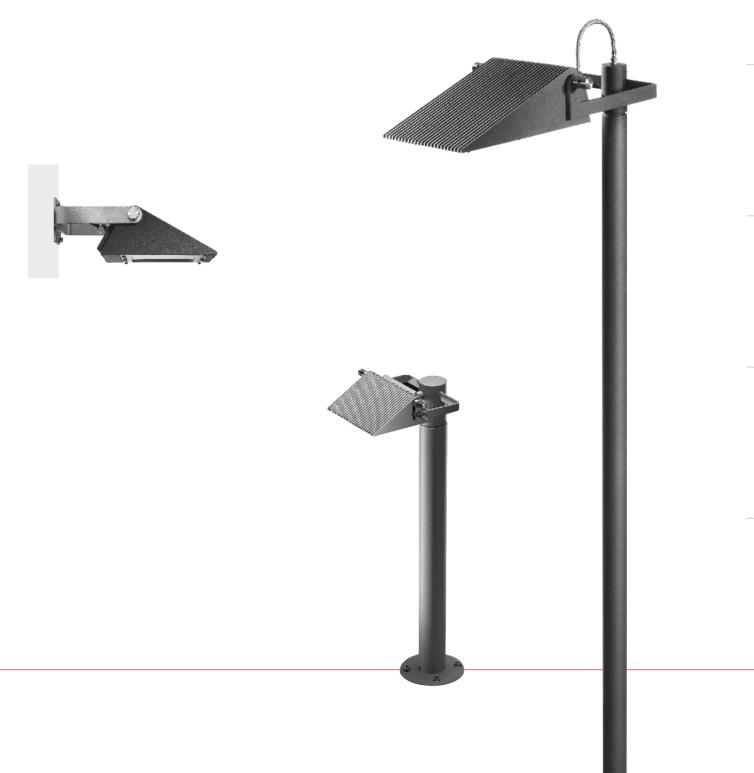

## www.hessamerica.com/3710

NOVARA 260. Illuminating Bollard

Cast aluminum and stainless steel create a synthesis of form and function in the NOVARA. The angular cast aluminum housing is punctuated by distinctive cooling fins. Mounting knobs are constructed of polished high-grade stainless steel. Single or twin configurations may be fitted with a clear, etched, or optional prismatic lens. Electrical conductor is housed in attractive braided stainless steel line. Straight round steel bollard shaft with flush handhole and mounting bracket are hot-dip galvanized prior to being finished in finely textured paint. All hardware is stainless steel. Standard color; matte silver grey metallic. Special colors available. (I) Listed for Wet Locations.

## NOVARA 260 VRB. Illuminating Bollard

Vandal resistant model same as NV 260 bollard except with concealed wire way, rigid luminaire mounting, and larger diameter shaft. (1) Listed for Wet Locations.

| Model     | Height | Lamp         |
|-----------|--------|--------------|
| NV260-B   | 35.4"  | 26 CFL / LED |
| NV260-VRB | 32.8"  | 26 CFL / LED |