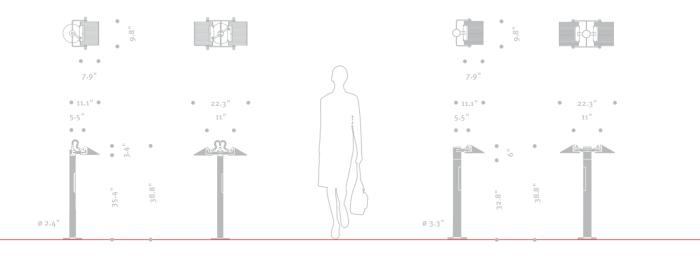

## NOVARA 260 VRB. Illuminating Bollard

Vandal resistant model same as NV 260 bollard except with concealed wire way, rigid luminaire mounting, and larger diameter shaft. (1) Listed for Wet Locations.

| Model     | Height | Lamp         |
|-----------|--------|--------------|
| NV260-B   | 35.4"  | 26 CFL / LED |
| NV260-VRB | 32.8"  | 26 CFL / LED |

NV260-B

NV260-VRB