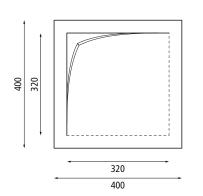

Wall and ceiling lamp AC: AirCoral® 10.7 m<sup>2</sup> 4.5 Kg Wall half recessed IP20 Constant current electronic driver 410 x 410 mm LED 350mA 6W 810 lm - 3000K Wide beam 120° -White 3000K White 2700K - 4000K (on request)