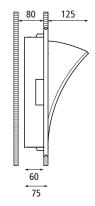

Wall and ceiling lamp AC: AirCoral® 10.7 m<sup>2</sup> 4.5 Kg Wall half recessed IP20 Constant current electronic driver 410 x 410 mm LED 350mA 6W 810 lm - 3000K Wide beam 120° -White 3000K White 2700K - 4000K (on request)