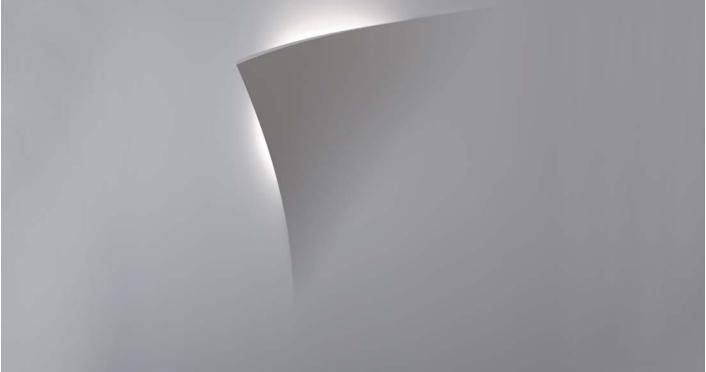

## LEAF code 2988.AC

Half recessed flangeless luminaire.

LEAF, whenever installed, becomes integral part of the wall/ ceiling and its application creates a "moving" effect on shapes and volumes.

Wall and ceiling mounting. Vertical and horizontal mounting. Installation into plasterboard or brick.

Wall and ceiling lamp AC: AirCoral® 10.7 m<sup>2</sup> 4.5 Kg Wall half recessed IP20 Constant current electronic driver 410 x 410 mm LED 350mA 6W 810 lm - 3000K Wide beam 120° -White 3000K White 2700K - 4000K (on request)