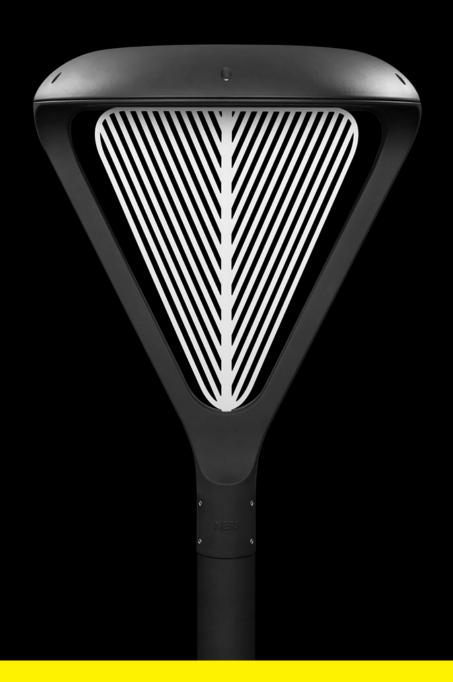

# Lang by ÅF Lighting presented during Light + Building 2018 LFI 2018

Lang post top luminaire is the first element of a collection designed for Neri by Danish firm ÅF Lighting.

### Lang | characteristics

- > designed by da lighting designer
- > up to 12,000 lm
- > 6 optics
- > blade as accessory

Source: LED, two reflectors (left and right)

Optics: NLG-17-18-19-20-21-22

Efficiency: 120lm/W 4000K

Materials: cast aluminium and glass (transparent or prismatic)

Voltage: 220-240V /120-277

Luminous flux: from 3500 to 12000 lm

Colour temperature: 3000K - 4000K

IK 09 and IP 66

Class: CLASS II (classe I upon request)

Dimensions: 585 x 770mm

Drivers: Simpleset, NCL

Energy saving systems: 1-10v // DALI // NVL // AMPDIMM