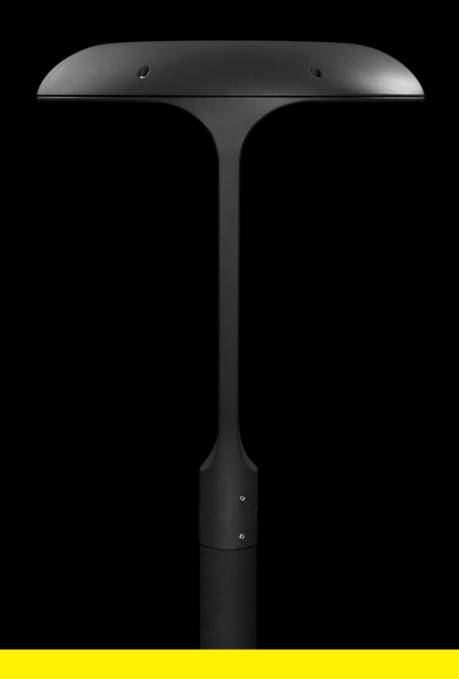

# Lang by ÅF Lighting presented during Light + Building 2018 LFI 2018

Lang post top luminaire is the first element of a collection designed for Neri by Danish firm ÅF Lighting.

### Lang | characteristics

- > designed by da lighting designer
- > up to 12,000 lm
- > 6 optics
- > blade as accessory

Source: LED, two reflectors (left and right)

Optics: NLG-17-18-19-20-21-22

Efficiency: 120lm/W 4000K

Materials: cast aluminium and glass (transparent or prismatic)

Voltage: 220-240V /120-277

Luminous flux: from 3500 to 12000 lm

Colour temperature: 3000K - 4000K

IK 09 and IP 66

Class: CLASS II (classe I upon request)

Dimensions: 585 x 770mm

Drivers: Simpleset, NCL

Energy saving systems: 1-10v // DALI // NVL // AMPDIMM