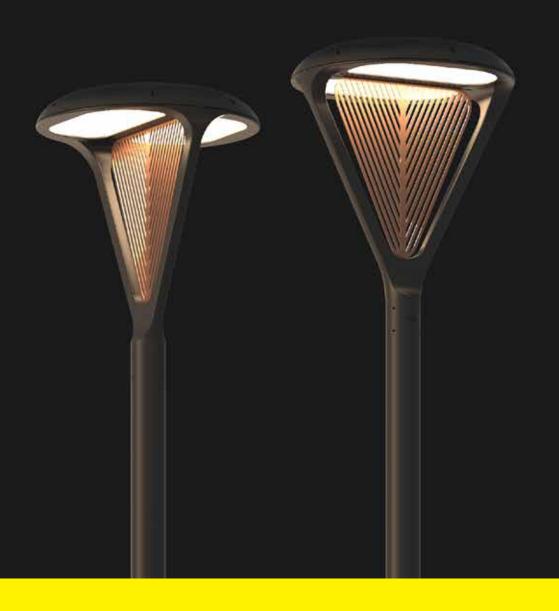

# Lang by ÅF Lighting presented during Light + Building 2018 LFI 2018

Lang post top luminaire is the first element of a collection designed for Neri by Danish firm ÅF Lighting.

### Lang | characteristics

- > designed by da lighting designer
- > up to 12,000 lm
- > 6 optics
- > blade as accessory

Source: LED, two reflectors (left and right)

Optics: NLG-17-18-19-20-21-22

Efficiency: 120lm/W 4000K