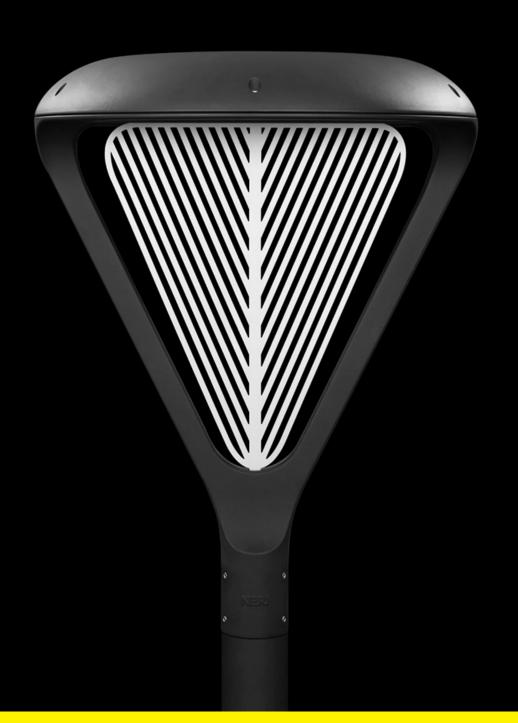

# Lang by ÅF Lighting presented during Light + Building 2018 LFI 2018

Lang post top luminaire is the first element of a collection designed for Neri by Danish firm ÅF Lighting.

### Lang | characteristics

- > designed by da lighting designer
- > up to 12,000 lm
- > 6 optics
- > blade as accessory

Source: LED, two reflectors (left and right)

Optics: NLG-17-18-19-20-21-22

Efficiency: 120lm/W 4000K

Materials: cast aluminium and glass (transparent or prismatic)

Voltage: 220-240V /120-277

Luminous flux: from 3500 to 12000 lm

Colour temperature: 3000K - 4000K

IK 09 and IP 66

Class: CLASS II (classe I upon request)

Dimensions: 585 x 770mm

Drivers: Simpleset, NCL

Energy saving systems: 1-10v // DALI // NVL // AMPDIMM