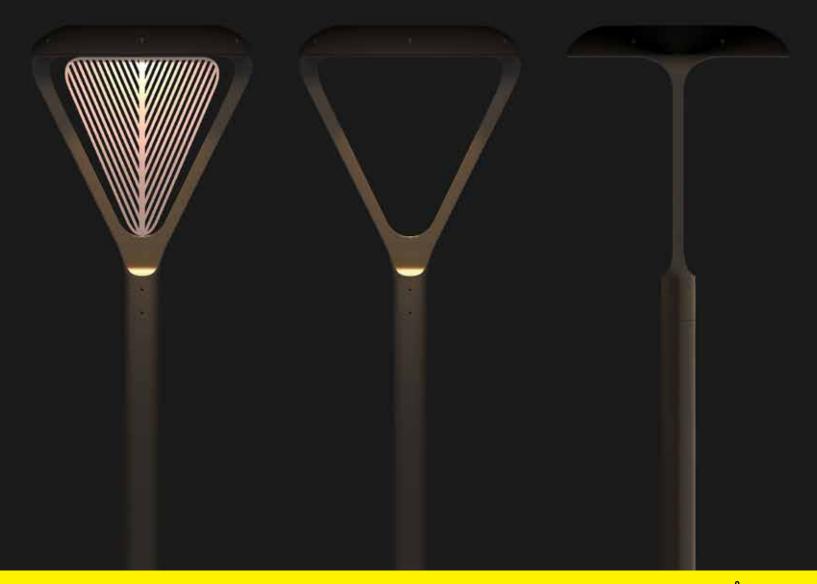

# Lang by ÅF Lighting presented during Light + Building 2018 LFI 2018

Lang post top luminaire is the first element of a collection designed for Neri by Danish firm ÅF Lighting.

### Lang | characteristics

- > designed by da lighting designer
- > up to 12,000 lm
- > 6 optics
- > blade as accessory

Source: LED, two reflectors (left and right)

Optics: NLG-17-18-19-20-21-22

Efficiency: 120lm/W 4000K