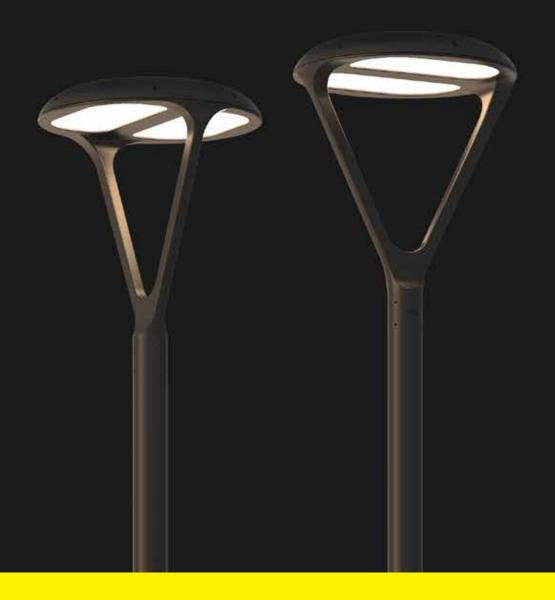

# Lang by ÅF Lighting presented during Light + Building 2018 LFI 2018

Lang post top luminaire is the first element of a collection designed for Neri by Danish firm ÅF Lighting.

### Lang | characteristics

- > designed by da lighting designer
- > up to 12,000 lm
- > 6 optics
- > blade as accessory

Source: LED, two reflectors (left and right)

Optics: NLG-17-18-19-20-21-22

Efficiency: 120lm/W 4000K