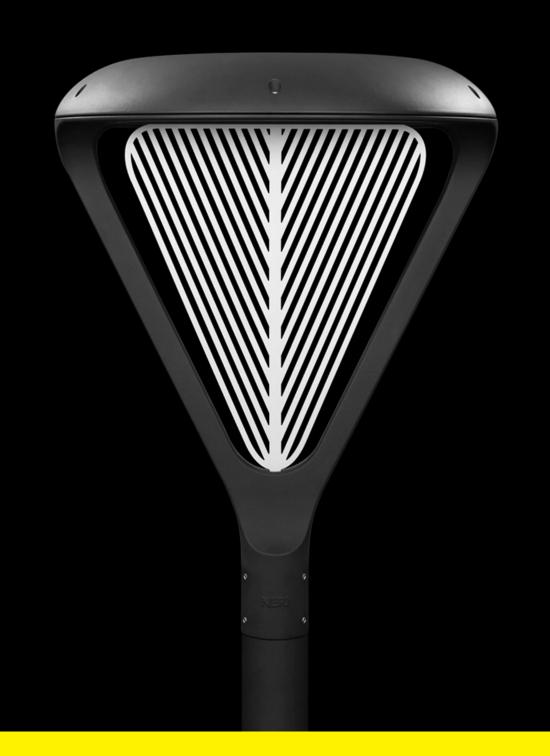

# Lang by ÅF Lighting presented during Light + Building 2018 LFI 2018

Lang post top luminaire is the first element of a collection designed for Neri by Danish firm ÅF Lighting.

# LANG by &F Lighting

**NERI** 

### Lang | characteristics

- > designed by da lighting designer
- > up to 12,000 lm
- > 6 optics
- > blade as accessory

Source: LED, two reflectors (left and right)

Optics: NLG-17-18-19-20-21-22

Efficiency: 120lm/W 4000K