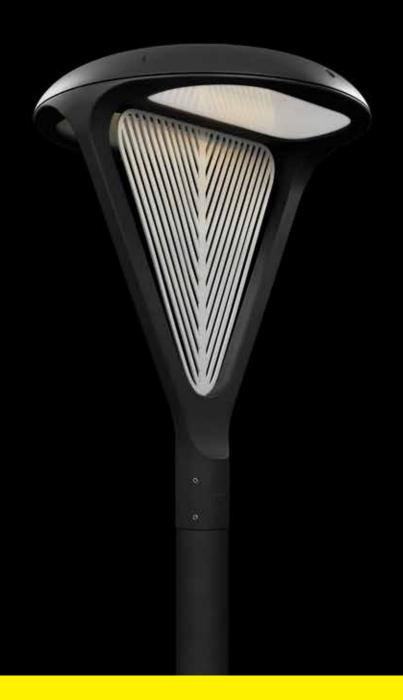

# Lang by ÅF Lighting presented during Light + Building 2018 LFI 2018

Lang post top luminaire is the first element of a collection designed for Neri by Danish firm ÅF Lighting.

### Lang | characteristics

- > designed by da lighting designer
- > up to 12,000 lm
- > 6 optics
- > blade as accessory

Source: LED, two reflectors (left and right)

Optics: NLG-17-18-19-20-21-22

Efficiency: 120lm/W 4000K

Materials: cast aluminium and glass (transparent or prismatic)

Voltage: 220-240V /120-277

Luminous flux: from 3500 to 12000 lm

Colour temperature: 3000K - 4000K

IK 09 and IP 66

Class: CLASS II (classe I upon request)

Dimensions: 585 x 770mm

Drivers: Simpleset, NCL

Energy saving systems: 1-10v // DALI // NVL // AMPDIMM