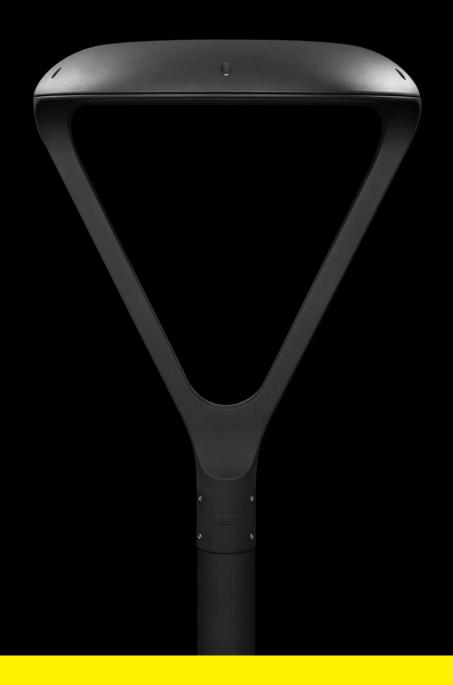

# Lang by ÅF Lighting presented during Light + Building 2018 LFI 2018

Lang post top luminaire is the first element of a collection designed for Neri by Danish firm ÅF Lighting.

### Lang | characteristics

- > designed by da lighting designer
- > up to 12,000 lm
- > 6 optics
- > blade as accessory

Source: LED, two reflectors (left and right)

Optics: NLG-17-18-19-20-21-22

Efficiency: 120lm/W 4000K

Materials: cast aluminium and glass (transparent or prismatic)

Voltage: 220-240V /120-277

Luminous flux: from 3500 to 12000 lm

Colour temperature: 3000K - 4000K

IK 09 and IP 66

Class: CLASS II (classe I upon request)

Dimensions: 585 x 770mm

Drivers: Simpleset, NCL

Energy saving systems: 1-10v // DALI // NVL // AMPDIMM