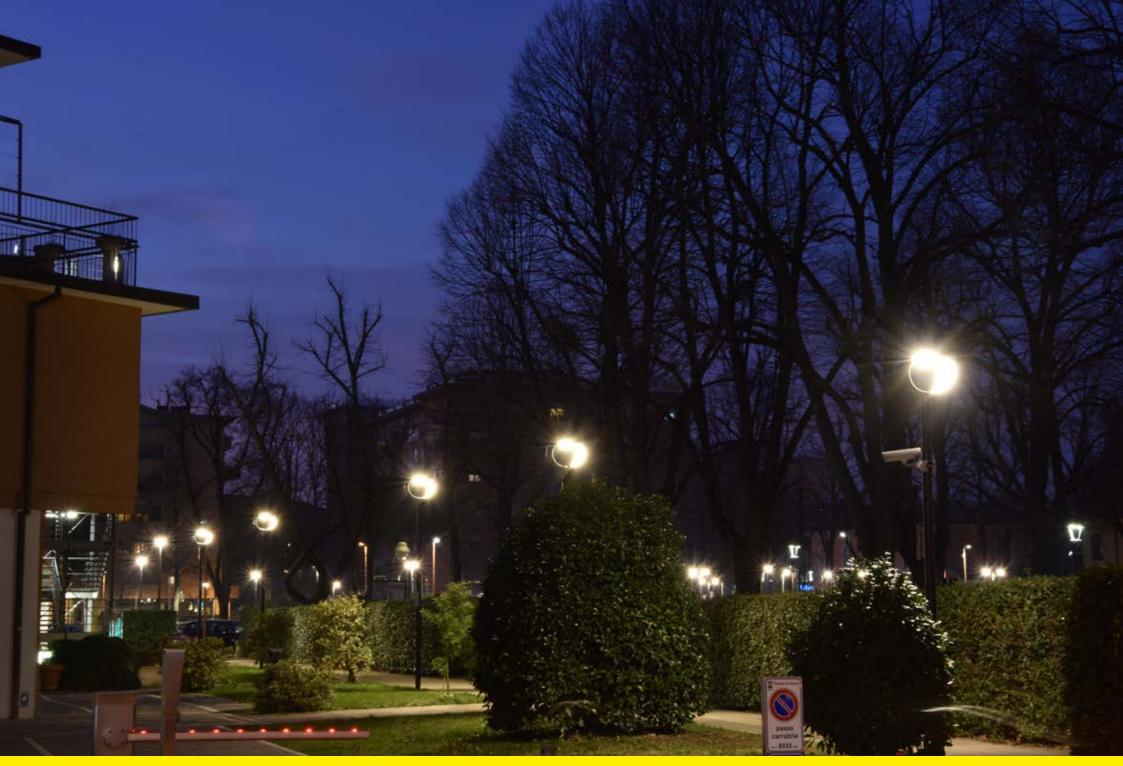

### **NERI**

Hydra system, designed by Makio Hasuike, is the synthesys of comfort brought to its best expression. Hydra suits perfectly the parks and city centres thanks to its spheroid shape and can add an unusual, dream-like, almost lunar touch.

Il sistema Hydra, a firma del designer Makio Hasuike, è la sintesi del concetto di comfort portato alla sua massima espressione. Hydra è adatto ai giardini e centri urbani ai quali, grazie alla sua forma sferoide, può regalare un tocco inusuale, onirico, quasi lunare.