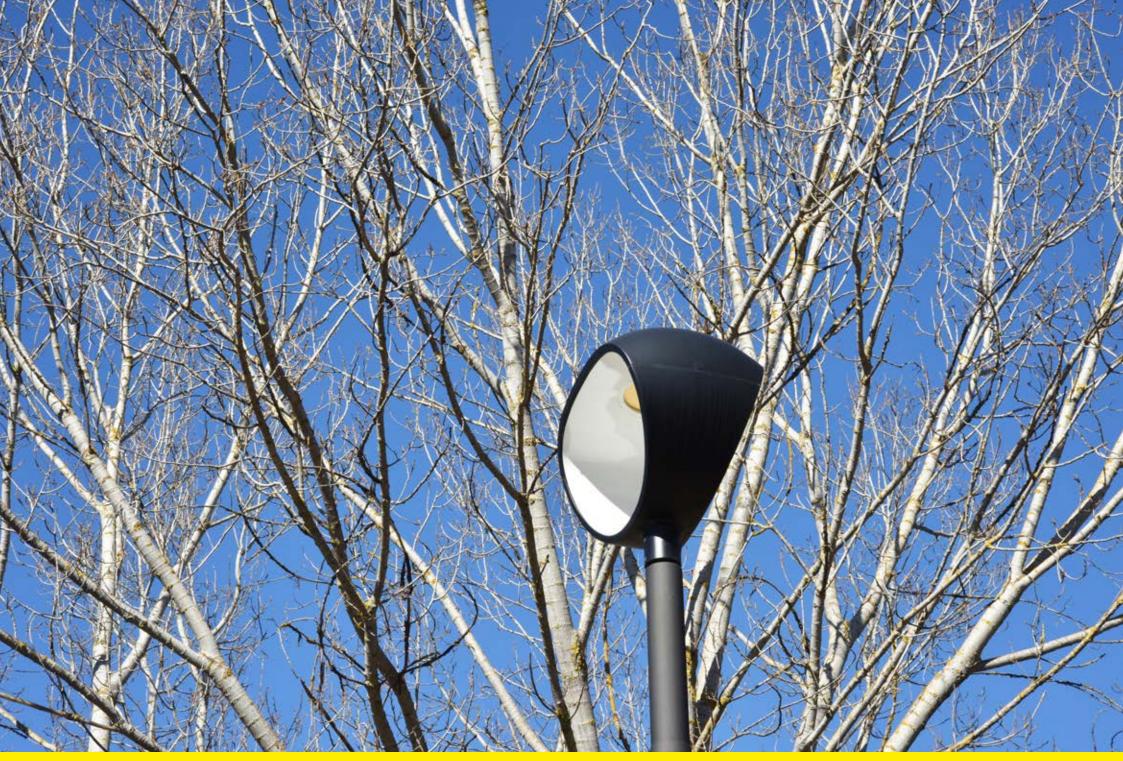

### **NERI**

Hydra system, designed by Makio Hasuike, is the synthesys of comfort brought to its best expression. Hydra suits perfectly the parks and city centres thanks to its spheroid shape and can add an unusual, dream-like, almost lunar touch.

Il sistema Hydra, a firma del designer Makio Hasuike, è la sintesi del concetto di comfort portato alla sua massima espressione. Hydra è adatto ai giardini e centri urbani ai quali, grazie alla sua forma sferoide, può regalare un tocco inusuale, onirico, quasi lunare.