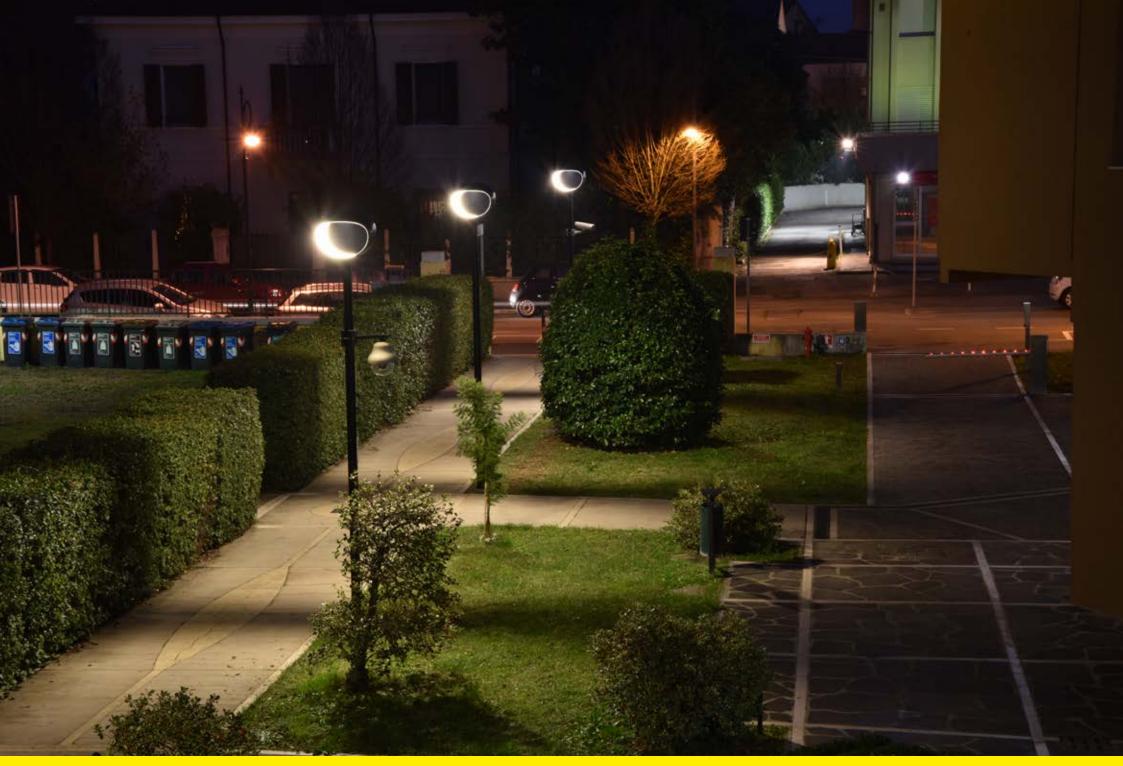

### **NERI**

Hydra system, designed by Makio Hasuike, is the synthesys of comfort brought to its best expression. Hydra suits perfectly the parks and city centres thanks to its spheroid shape and can add an unusual, dream-like, almost lunar touch.

Il sistema Hydra, a firma del designer Makio Hasuike, è la sintesi del concetto di comfort portato alla sua massima espressione. Hydra è adatto ai giardini e centri urbani ai quali, grazie alla sua forma sferoide, può regalare un tocco inusuale, onirico, quasi lunare.