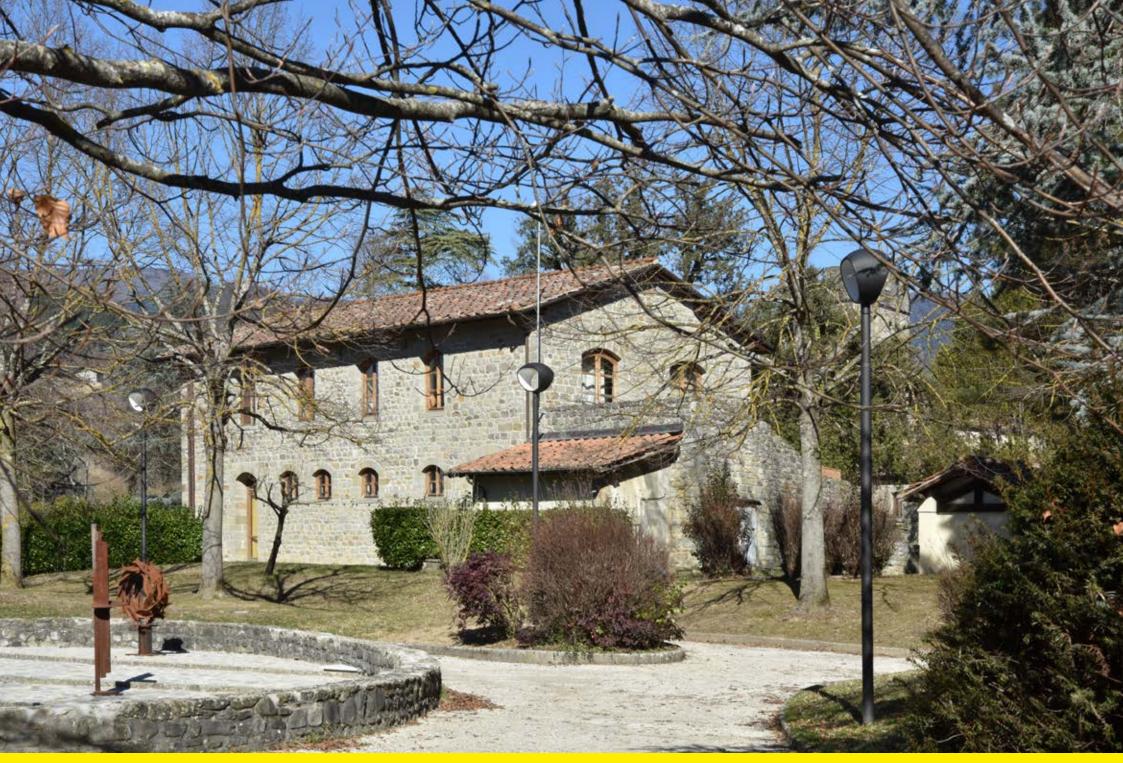

For information related to the combinations between flux size options, power and colour temperature see the web site





#### **SCREEN SHAPE**

PHOSPHOR TREATED TRANSPARENT

FLAT GLASS - Semi Cutoff

#### **OPTIC SYSTEM**

TYPE III - ASYMMETRIC ROAD WITH SIDEWALK (NLG 04)

#### **COLOUR TEMPERATURE**

3,000K 4,000K

#### **FLUX SIZE OPTIONS**

3,000lm 4.000lm 5,000lm

#### **DRIVER FUNCTIONS**

NCL 1-10V DALI NVL

#### **ELECTRICAL FEATURES**

AUTOMATIC DISCONNECTOR

# Conversano, Italy: Playground Parco Giochi









## Trecate, Italy







# Constantine, Algeria: Hotel Marriott







### Muscat, Oman: The Wave









# Milan, Italy: Palazzo Cusani









# Cesena, Italy: Hospital clinic Clinica ospedaliera



















## Stia, Italy: Thermal baths Parco delle Terme



























## Goa, India























## Baku, Azerbaijan: Space Tv and Olympic park Space Tv e Parco Olimpico

























# Senigallia, Italy: Seafront Lungomare





































#### **CREDITS**

Photographs © Antonio Neri, Neri SpA

### **CREDITS**

Fotografie © Antonio Neri, Neri SpA

## Thank you

## Grazie