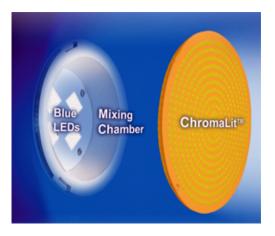

### **NERI**



Hydra system, designed by Makio Hasuike, is the synthesys of comfort brought to its best expression. Hydra suits perfectly the parks and city centres thanks to its spheroid shape and can add an unusual, dream-like, almost lunar touch.

Il sistema Hydra, a firma del designer Makio Hasuike, è la sintesi del concetto di comfort portato alla sua massima espressione. Hydra è adatto ai giardini e centri urbani ai quali, grazie alla sua forma sferoide, può regalare un tocco inusuale, onirico, quasi lunare.

#### Remote phosphor







#### Lighting data

#### **SUPPLY VOLTAGE**

220-240V with 50/60Hz frequency **SURGE PROTECTION** 6kV L-N / 10kV L/N-frame **POWER SUPPLY** Programmable Electronic POWER FACTOR CORRECTION PFC  $> \cos \varphi 0.9$ **ELECTRICAL INSULATION** Class II **ENCLOSURE PROTECTION** IP66 optical compartment Water and dust IP43



For information related to the combinations between flux size options, power and colour temperature see the web site





#### **SCREEN SHAPE**

PHOSPHOR TREATED TRANSPARENT

FLAT GLASS - Semi Cutoff

#### **OPTIC SYSTEM**

TYPE III - ASYMMETRIC ROAD WITH SIDEWALK (NLG 04)

#### **COLOUR TEMPERATURE**

3,000K 4,000K

#### **FLUX SIZE OPTIONS**

3,000lm 4.000lm 5,000lm

#### **DRIVER FUNCTIONS**

NCL 1-10V DALI NVL

#### **ELECTRICAL FEATURES**

AUTOMATIC DISCONNECTOR

#