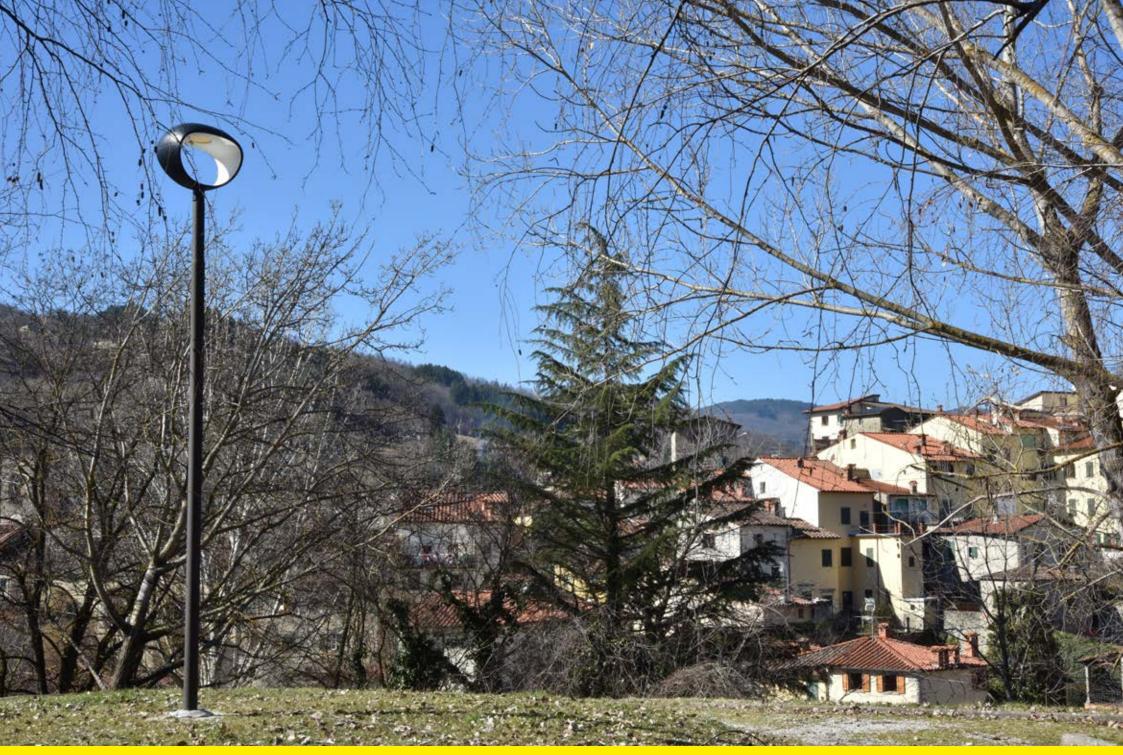

or information related to the combinations between flux size options, power and colour temperature see the web site





#### **SCREEN SHAPE**

PHOSPHOR TREATED TRANSPARENT

FLAT GLASS - Semi Cutoff

#### **OPTIC SYSTEM**

TYPE III - ASYMMETRIC ROAD WITH SIDEWALK (NLG 04)

#### **COLOUR TEMPERATURE**

3,000K 4,000K

#### **FLUX SIZE OPTIONS**

3,000lm 4.000lm 5,000lm

#### **DRIVER FUNCTIONS**

NCL 1-10V DALI NVL

#### **ELECTRICAL FEATURES**

AUTOMATIC DISCONNECTOR

# Conversano, Italy: Playground Parco Giochi









## Trecate, Italy







# Constantine, Algeria: Hotel Marriott







### Muscat, Oman: The Wave









# Milan, Italy: Palazzo Cusani









# Cesena, Italy: Hospital clinic Clinica ospedaliera



















## Stia, Italy: Thermal baths Parco delle Terme



























## Goa, India























## Baku, Azerbaijan: Space Tv and Olympic park Space Tv e Parco Olimpico

























# Senigallia, Italy: Seafront Lungomare





































#### **CREDITS**

Photographs © Antonio Neri, Neri SpA

### **CREDITS**

Fotografie © Antonio Neri, Neri SpA

## Thank you

## Grazie