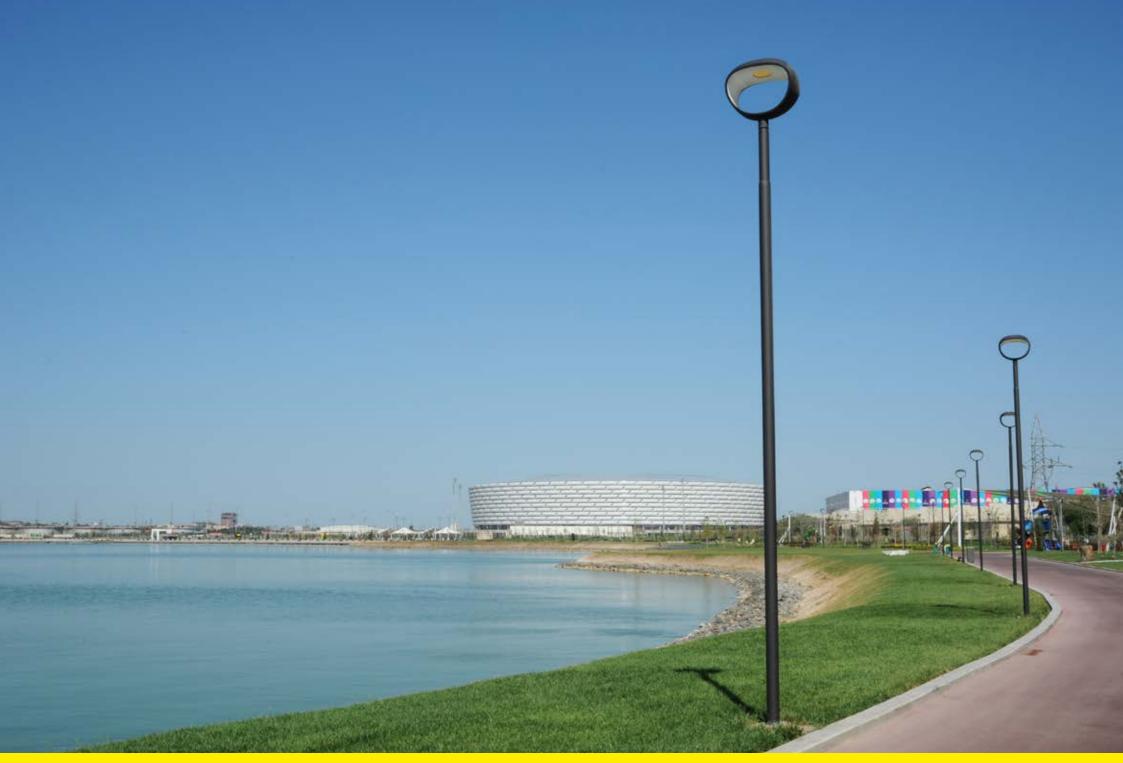

HOSPHOR TREATED TRANSPARENT

FLAT GLASS - Semi Cutoff

#### **OPTIC SYSTEM**

TYPE III - ASYMMETRIC ROAD WITH SIDEWALK (NLG 04)

#### **COLOUR TEMPERATURE**

3,000K 4,000K

#### **FLUX SIZE OPTIONS**

3,000lm 4.000lm 5,000lm

#### **DRIVER FUNCTIONS**

NCL 1-10V DALI NVL

#### **ELECTRICAL FEATURES**

AUTOMATIC DISCONNECTOR

# Conversano, Italy: Playground Parco Giochi









## Trecate, Italy







# Constantine, Algeria: Hotel Marriott







### Muscat, Oman: The Wave









# Milan, Italy: Palazzo Cusani









# Cesena, Italy: Hospital clinic Clinica ospedaliera



















## Stia, Italy: Thermal baths Parco delle Terme



























## Goa, India























## Baku, Azerbaijan: Space Tv and Olympic park Space Tv e Parco Olimpico

























# Senigallia, Italy: Seafront Lungomare





































#### **CREDITS**

Photographs © Antonio Neri, Neri SpA

### **CREDITS**

Fotografie © Antonio Neri, Neri SpA

## Thank you

## Grazie