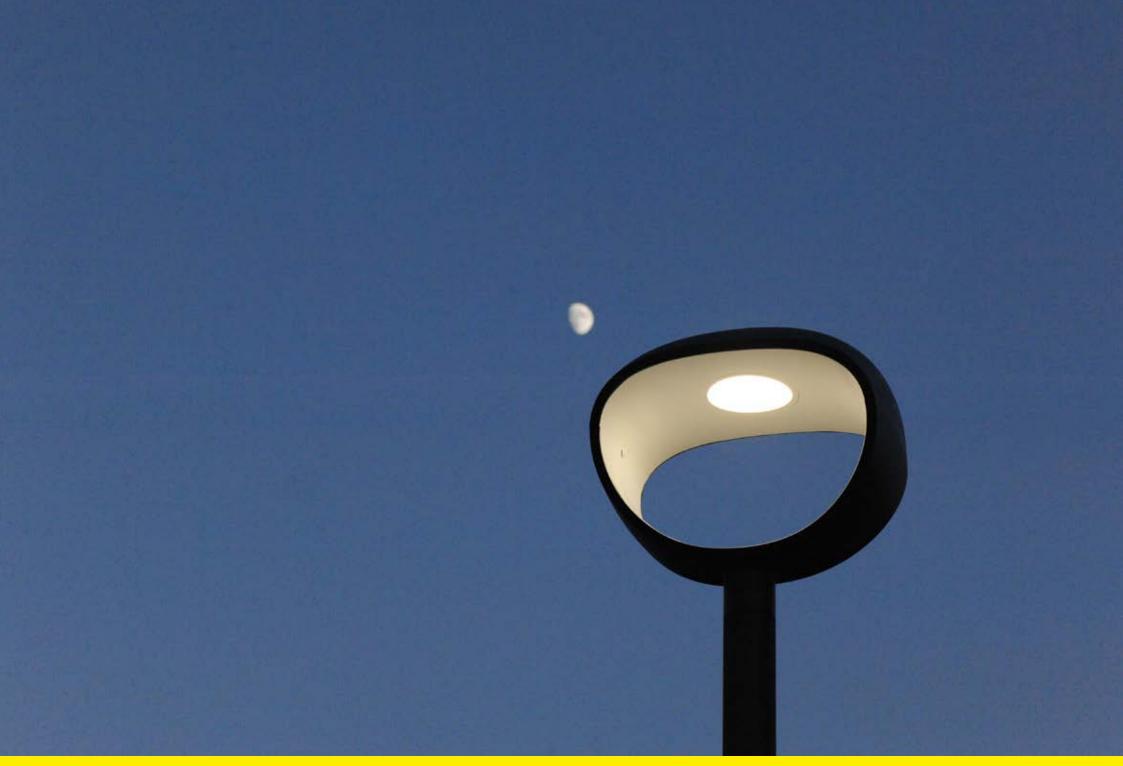

### **NERI**

Hydra system, designed by Makio Hasuike, is the synthesys of comfort brought to its best expression. Hydra suits perfectly the parks and city centres thanks to its spheroid shape and can add an unusual, dream-like, almost lunar touch.

Il sistema Hydra, a firma del designer Makio Hasuike, è la sintesi del concetto di comfort portato alla sua massima espressione. Hydra è adatto ai giardini e centri urbani ai quali, grazie alla sua forma sferoide, può regalare un tocco inusuale, onirico, quasi lunare.