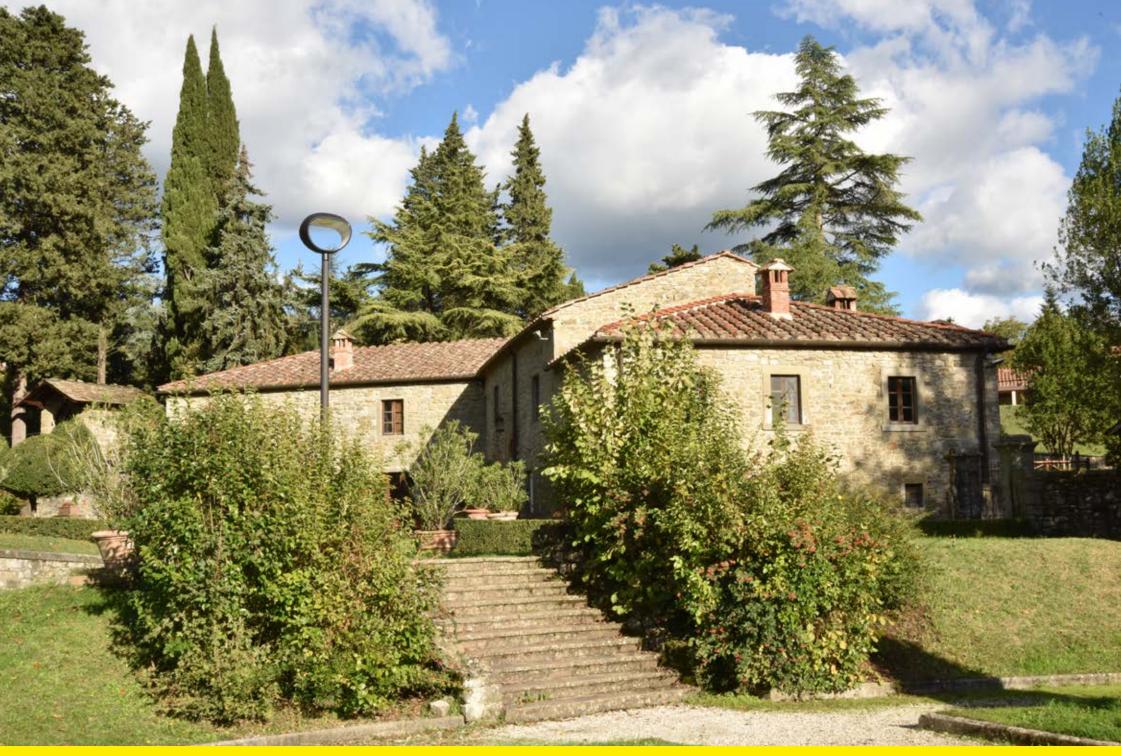

elated to the combinations between flux size options, power and colour temperature see the web site





#### **SCREEN SHAPE**

PHOSPHOR TREATED TRANSPARENT

FLAT GLASS - Semi Cutoff

#### **OPTIC SYSTEM**

TYPE III - ASYMMETRIC ROAD WITH SIDEWALK (NLG 04)

#### **COLOUR TEMPERATURE**

3,000K 4,000K

#### **FLUX SIZE OPTIONS**

3,000lm 4.000lm 5,000lm

#### **DRIVER FUNCTIONS**

NCL 1-10V DALI NVL

#### **ELECTRICAL FEATURES**

AUTOMATIC DISCONNECTOR

# Conversano, Italy: Playground Parco Giochi









## Trecate, Italy







# Constantine, Algeria: Hotel Marriott







### Muscat, Oman: The Wave









# Milan, Italy: Palazzo Cusani









# Cesena, Italy: Hospital clinic Clinica ospedaliera



















## Stia, Italy: Thermal baths Parco delle Terme



























## Goa, India























## Baku, Azerbaijan: Space Tv and Olympic park Space Tv e Parco Olimpico

























# Senigallia, Italy: Seafront Lungomare





































#### **CREDITS**

Photographs © Antonio Neri, Neri SpA

### **CREDITS**

Fotografie © Antonio Neri, Neri SpA

## Thank you

## Grazie