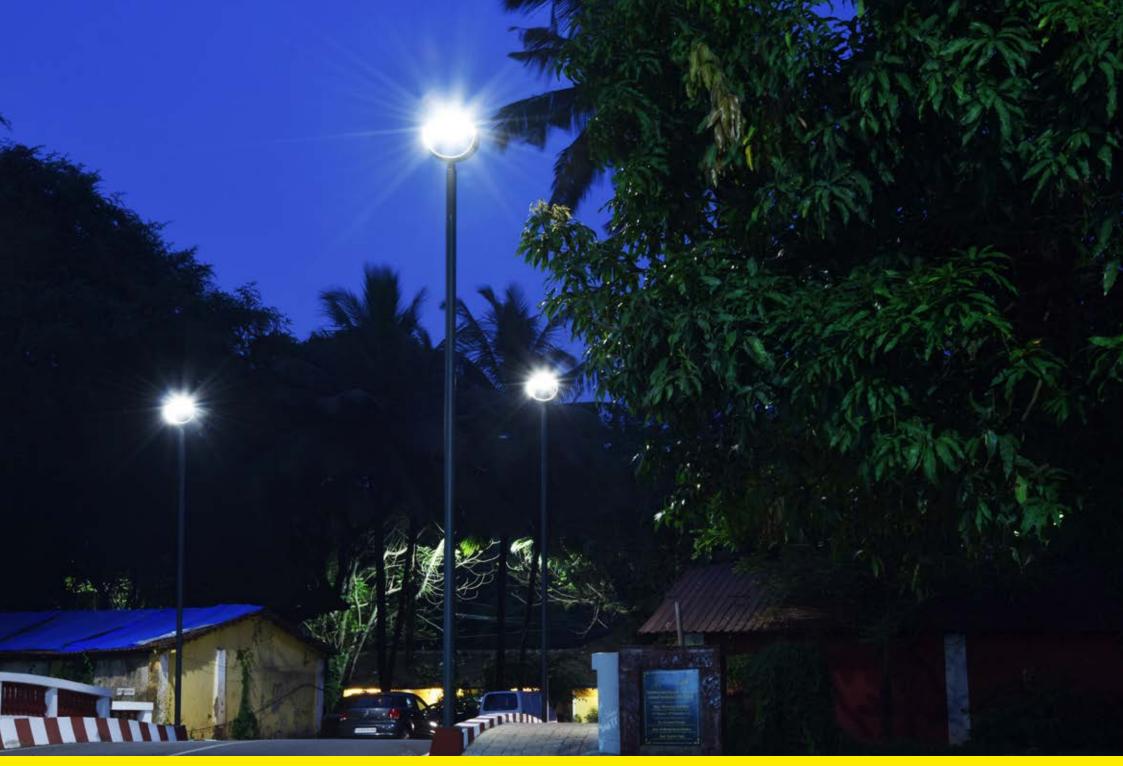

ux size options, power and colour temperature see the web site





#### **SCREEN SHAPE**

PHOSPHOR TREATED TRANSPARENT

FLAT GLASS - Semi Cutoff

#### **OPTIC SYSTEM**

TYPE III - ASYMMETRIC ROAD WITH SIDEWALK (NLG 04)

#### **COLOUR TEMPERATURE**

3,000K 4,000K

#### **FLUX SIZE OPTIONS**

3,000lm 4.000lm 5,000lm

#### **DRIVER FUNCTIONS**

NCL 1-10V DALI NVL

#### **ELECTRICAL FEATURES**

AUTOMATIC DISCONNECTOR

# Conversano, Italy: Playground Parco Giochi









## Trecate, Italy







# Constantine, Algeria: Hotel Marriott







### Muscat, Oman: The Wave









# Milan, Italy: Palazzo Cusani









# Cesena, Italy: Hospital clinic Clinica ospedaliera



















## Stia, Italy: Thermal baths Parco delle Terme



























## Goa, India























## Baku, Azerbaijan: Space Tv and Olympic park Space Tv e Parco Olimpico

























# Senigallia, Italy: Seafront Lungomare





































#### **CREDITS**

Photographs © Antonio Neri, Neri SpA

### **CREDITS**

Fotografie © Antonio Neri, Neri SpA

## Thank you

## Grazie