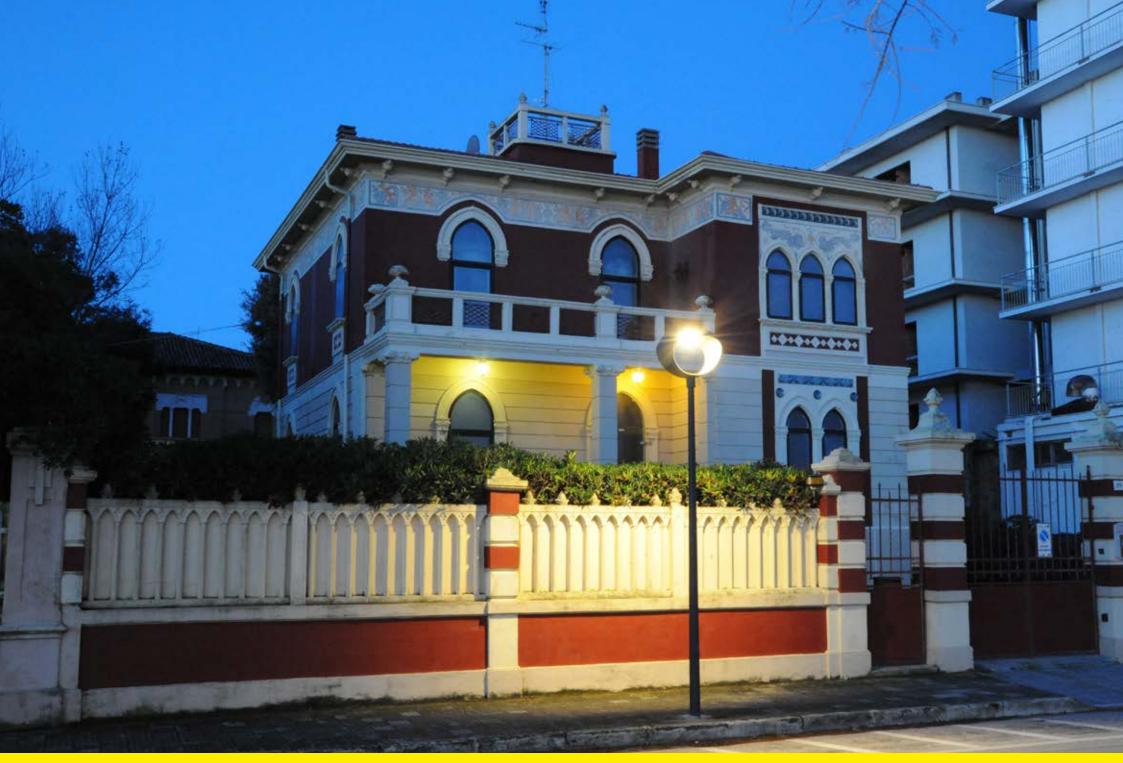

YPE III - ASYMMETRIC ROAD WITH SIDEWALK (NLG 04)

#### **COLOUR TEMPERATURE**

3,000K 4,000K

#### **FLUX SIZE OPTIONS**

3,000lm 4.000lm 5,000lm

#### **DRIVER FUNCTIONS**

NCL 1-10V DALI NVL

#### **ELECTRICAL FEATURES**

AUTOMATIC DISCONNECTOR

# Conversano, Italy: Playground Parco Giochi









## Trecate, Italy







# Constantine, Algeria: Hotel Marriott







### Muscat, Oman: The Wave









# Milan, Italy: Palazzo Cusani









# Cesena, Italy: Hospital clinic Clinica ospedaliera



















## Stia, Italy: Thermal baths Parco delle Terme



























## Goa, India























## Baku, Azerbaijan: Space Tv and Olympic park Space Tv e Parco Olimpico

























# Senigallia, Italy: Seafront Lungomare





































#### **CREDITS**

Photographs © Antonio Neri, Neri SpA

### **CREDITS**

Fotografie © Antonio Neri, Neri SpA

## Thank you

## Grazie