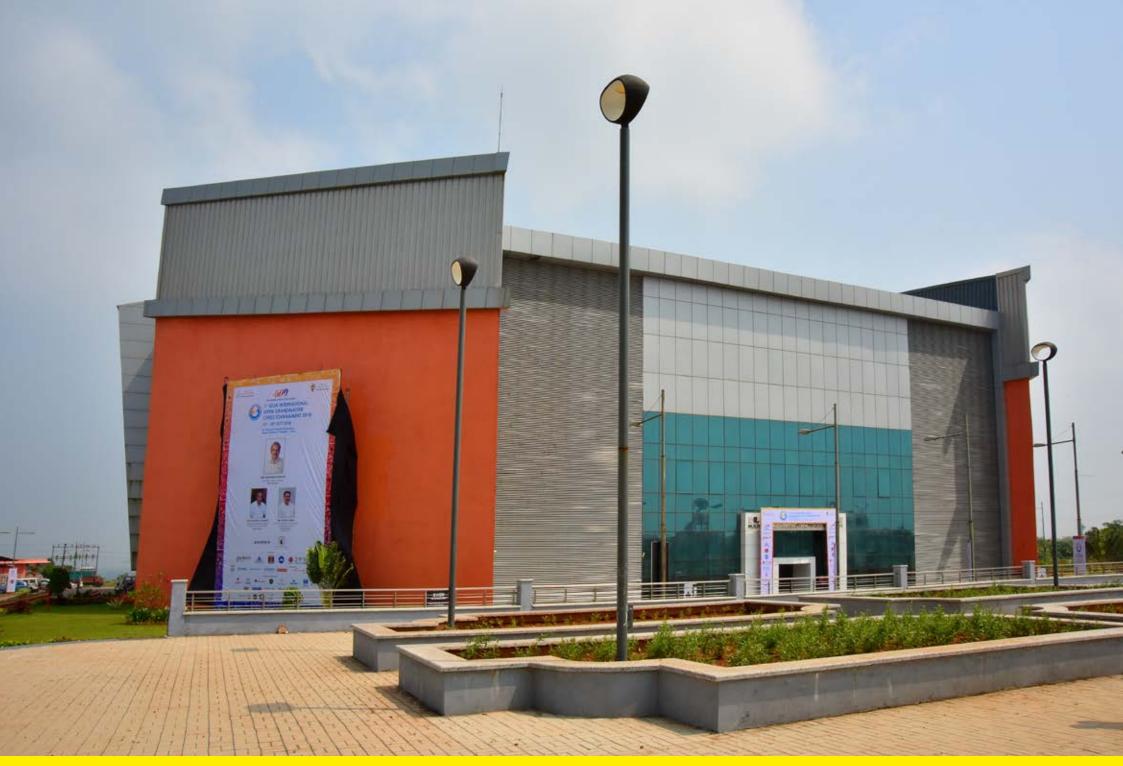

between flux size options, power and colour temperature see the web site





#### **SCREEN SHAPE**

PHOSPHOR TREATED TRANSPARENT

FLAT GLASS - Semi Cutoff

#### **OPTIC SYSTEM**

TYPE III - ASYMMETRIC ROAD WITH SIDEWALK (NLG 04)

#### **COLOUR TEMPERATURE**

3,000K 4,000K

#### **FLUX SIZE OPTIONS**

3,000lm 4.000lm 5,000lm

#### **DRIVER FUNCTIONS**

NCL 1-10V DALI NVL

#### **ELECTRICAL FEATURES**

AUTOMATIC DISCONNECTOR

# Conversano, Italy: Playground Parco Giochi









## Trecate, Italy







# Constantine, Algeria: Hotel Marriott







### Muscat, Oman: The Wave









# Milan, Italy: Palazzo Cusani









# Cesena, Italy: Hospital clinic Clinica ospedaliera



















## Stia, Italy: Thermal baths Parco delle Terme



























## Goa, India























## Baku, Azerbaijan: Space Tv and Olympic park Space Tv e Parco Olimpico

























# Senigallia, Italy: Seafront Lungomare





































#### **CREDITS**

Photographs © Antonio Neri, Neri SpA

### **CREDITS**

Fotografie © Antonio Neri, Neri SpA

## Thank you

## Grazie