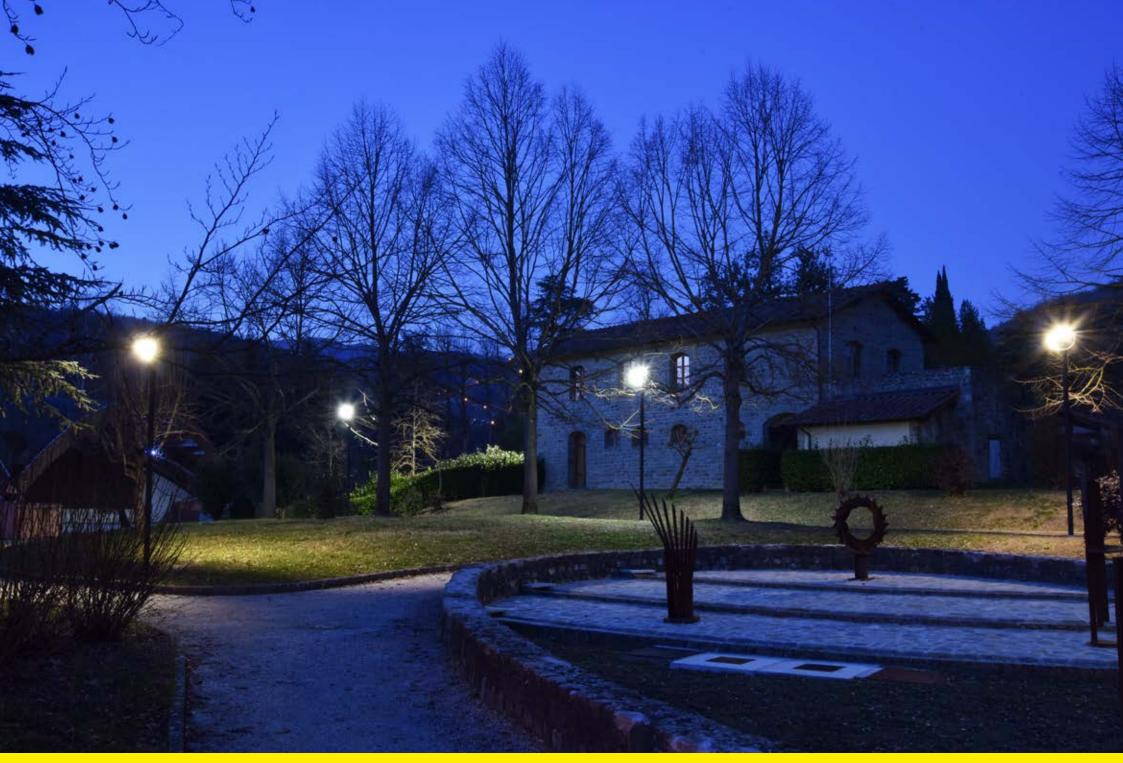

nformation related to the combinations between flux size options, power and colour temperature see the web site





#### **SCREEN SHAPE**

PHOSPHOR TREATED TRANSPARENT

FLAT GLASS - Semi Cutoff

#### **OPTIC SYSTEM**

TYPE III - ASYMMETRIC ROAD WITH SIDEWALK (NLG 04)

#### **COLOUR TEMPERATURE**

3,000K 4,000K

#### **FLUX SIZE OPTIONS**

3,000lm 4.000lm 5,000lm

#### **DRIVER FUNCTIONS**

NCL 1-10V DALI NVL

#### **ELECTRICAL FEATURES**

AUTOMATIC DISCONNECTOR

# Conversano, Italy: Playground Parco Giochi









## Trecate, Italy







# Constantine, Algeria: Hotel Marriott







### Muscat, Oman: The Wave









# Milan, Italy: Palazzo Cusani









# Cesena, Italy: Hospital clinic Clinica ospedaliera



















## Stia, Italy: Thermal baths Parco delle Terme



























## Goa, India























## Baku, Azerbaijan: Space Tv and Olympic park Space Tv e Parco Olimpico

























# Senigallia, Italy: Seafront Lungomare





































#### **CREDITS**

Photographs © Antonio Neri, Neri SpA

### **CREDITS**

Fotografie © Antonio Neri, Neri SpA

## Thank you

## Grazie