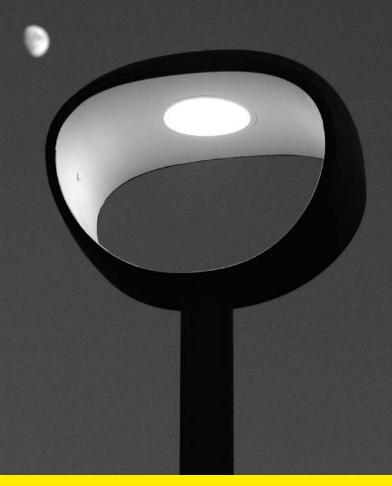

### **NERI**

Hydra system, designed by Makio Hasuike, is the synthesys of comfort brought to its best expression. Hydra suits perfectly the parks and city centres thanks to its spheroid shape and can add an unusual, dream-like, almost lunar touch.

Il sistema Hydra, a firma del designer Makio Hasuike, è la sintesi del concetto di comfort portato alla sua massima espressione. Hydra è adatto ai giardini e centri urbani ai quali, grazie alla sua forma sferoide, può regalare un tocco inusuale, onirico, quasi lunare.