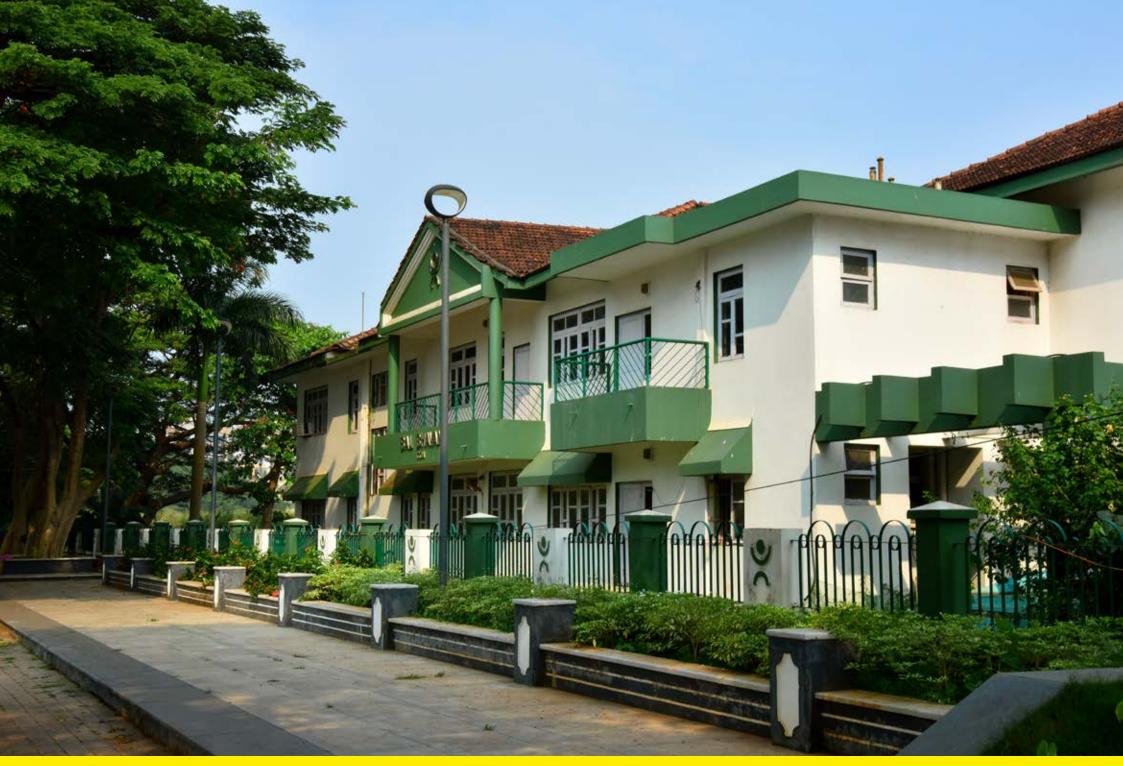

nations between flux size options, power and colour temperature see the web site





#### **SCREEN SHAPE**

PHOSPHOR TREATED TRANSPARENT

FLAT GLASS - Semi Cutoff

#### **OPTIC SYSTEM**

TYPE III - ASYMMETRIC ROAD WITH SIDEWALK (NLG 04)

#### **COLOUR TEMPERATURE**

3,000K 4,000K

#### **FLUX SIZE OPTIONS**

3,000lm 4.000lm 5,000lm

#### **DRIVER FUNCTIONS**

NCL 1-10V DALI NVL

#### **ELECTRICAL FEATURES**

AUTOMATIC DISCONNECTOR

# Conversano, Italy: Playground Parco Giochi









## Trecate, Italy







# Constantine, Algeria: Hotel Marriott







### Muscat, Oman: The Wave









# Milan, Italy: Palazzo Cusani









# Cesena, Italy: Hospital clinic Clinica ospedaliera



















## Stia, Italy: Thermal baths Parco delle Terme



























## Goa, India























## Baku, Azerbaijan: Space Tv and Olympic park Space Tv e Parco Olimpico

























# Senigallia, Italy: Seafront Lungomare





































#### **CREDITS**

Photographs © Antonio Neri, Neri SpA

### **CREDITS**

Fotografie © Antonio Neri, Neri SpA

## Thank you

## Grazie