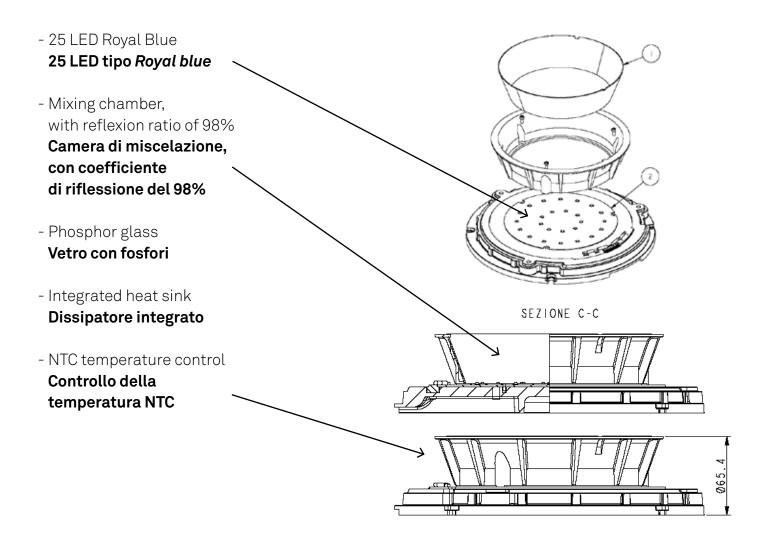

### **NERI**



Hydra system, designed by Makio Hasuike, is the synthesys of comfort brought to its best expression. Hydra suits perfectly the parks and city centres thanks to its spheroid shape and can add an unusual, dream-like, almost lunar touch.

Il sistema Hydra, a firma del designer Makio Hasuike, è la sintesi del concetto di comfort portato alla sua massima espressione. Hydra è adatto ai giardini e centri urbani ai quali, grazie alla sua forma sferoide, può regalare un tocco inusuale, onirico, quasi lunare.

#### Remote phosphor







#### Lighting data

#### **SUPPLY VOLTAGE**

220-240V with 50/60Hz frequency **SURGE PROTECTION** 6kV L-N / 10kV L/N-frame **POWER SUPPLY** Programmable Electronic POWER FACTOR CORRECTION PFC  $> \cos \varphi 0.9$ **ELECTRICAL INSULATION** Class II **ENCLOSURE PROTECTION** IP66 optical compartment Water and dust IP43



For information related to the combinations between flux size options, power and colour temperature see the web site





#### **SCREEN SHAPE**

PHOSPHOR TREATED TRANSPARENT

FLAT GLASS - Semi Cutoff

#### **OPTIC SYSTEM**

TYPE III - ASYMMETRIC ROAD WITH SIDEWALK (NLG 04)

#### **COLOUR TEMPERATURE**

3,000K 4,000K

#### **FLUX SIZE OPTIONS**

3,000lm 4.000lm 5,000lm

#### **DRIVER FUNCTIONS**

NCL 1-10V DALI NVL

#### **ELECTRICAL FEATURES**

AUTOMATIC DISCONNECTOR