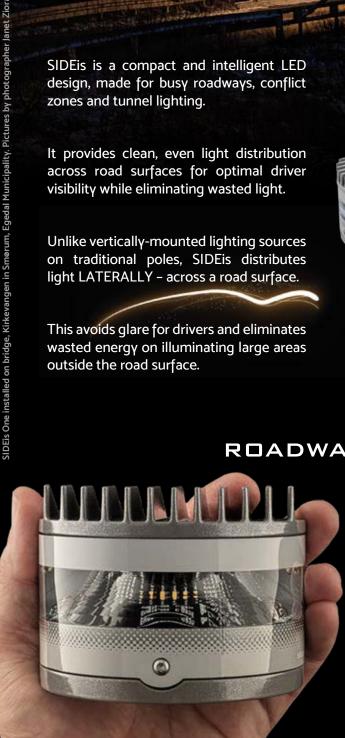

## On-line Presentation\Webinar

presents SIDEis One

22. 02. 2024

10:30 - 11:30

SIDEis is a compact and intelligent LED design, made for busy roadways, conflict zones and tunnel lighting.

It provides clean, even light distribution across road surfaces for optimal driver visibility while eliminating wasted light.

Unlike vertically-mounted lighting sources on traditional poles, SIDEis distributes light LATERALLY - across a road surface.

This avoids glare for drivers and eliminates wasted energy on illuminating large areas outside the road surface.