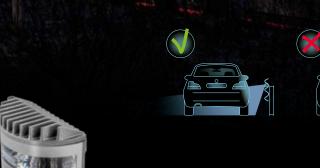

Unlike vertically-mounted lighting sources on traditional poles, SIDEis distributes light LATERALLY - across a road surface.

This avoids glare for drivers and eliminates wasted energy on illuminating large areas outside the road surface.